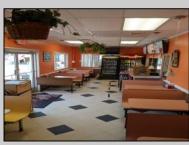

## COMMENTS

Business Opportunity!! Turnkey pizza business of over 20 years is now available! This wellestablished restaurant is centrally located in West Cape May\'s business district, on the corner of Broadway and Sunset Boulevard, drawing foot traffic as well as drive by traffic due to its high visibility and easy access. Currently offering approximately 36 person dine in area, outside dining, take-out and delivery options. All equipment currently in place is included in the sale, except for the soda machines or coolers.