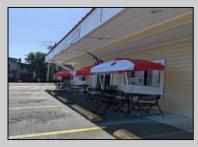

## COMMENTS

Business Opportunity!! Turnkey pizza business of over 20 years is now available! This wellestablished restaurant is centrally located in West Cape May\'s business district, on the corner of Broadway and Sunset Boulevard, drawing foot traffic as well as drive by traffic due to its high visibility and easy access. Currently offering approximately 36 person dine in area, outside dining, take-out and delivery options. All equipment currently in place is included in the sale, except for the soda machines or coolers.