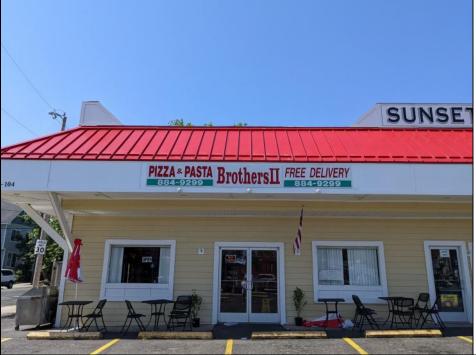

## COMMENTS

Business Opportunity!! Turnkey pizza business of over 20 years is now available! This wellestablished restaurant is centrally located in West Cape May\'s business district, on the corner of Broadway and Sunset Boulevard, drawing foot traffic as well as drive by traffic due to its high visibility and easy access. Currently offering approximately 36 person dine in area, outside dining, take-out and delivery options. All equipment currently in place is included in the sale, except for the soda machines or coolers.