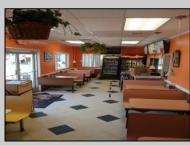

## COMMENTS

Business Opportunity!! Turnkey pizza business of over 20 years is now available! This wellestablished restaurant is centrally located in West Cape May\'s business district, on the corner of Broadway and Sunset Boulevard, drawing foot traffic as well as drive by traffic due to its high visibility and easy access. Currently offering approximately 36 person dine in area, outside dining, take-out and delivery options. All equipment currently in place is included in the sale, except for the soda machines or coolers.