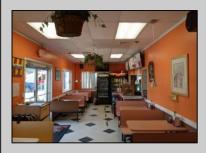

## COMMENTS

Business Opportunity!! Turnkey pizza business of over 20 years is now available! This wellestablished restaurant is centrally located in West Cape May\'s business district, on the corner of Broadway and Sunset Boulevard, drawing foot traffic as well as drive by traffic due to its high visibility and easy access. Currently offering approximately 36 person dine in area, outside dining, take-out and delivery options. All equipment currently in place is included in the sale, except for the soda machines or coolers.