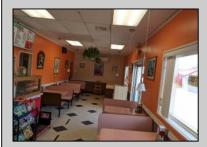

## COMMENTS

Business Opportunity!! Turnkey pizza business of over 20 years is now available! This wellestablished restaurant is centrally located in West Cape May\'s business district, on the corner of Broadway and Sunset Boulevard, drawing foot traffic as well as drive by traffic due to its high visibility and easy access. Currently offering approximately 36 person dine in area, outside dining, take-out and delivery options. All equipment currently in place is included in the sale, except for the soda machines or coolers.