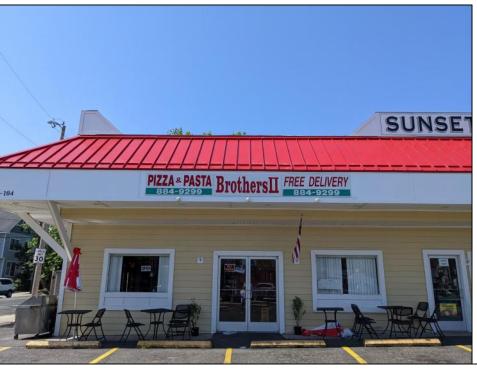

## **COMMENTS**

Business Opportunity!! Turnkey pizza business of over 20 years is now available! This well-established restaurant is centrally located in West Cape May\'s business district, on the corner of Broadway and Sunset Boulevard, drawing foot traffic as well as drive by traffic due to its high visibility and easy access. Currently offering approximately 36 person dine in area, outside dining, take-out and delivery options. All equipment currently in place is included in the sale, except for the soda machines or coolers.