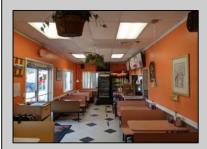

## **COMMENTS**

Business Opportunity!! Turnkey pizza business of over 20 years is now available! This well-established restaurant is centrally located in West Cape May\'s business district, on the corner of Broadway and Sunset Boulevard, drawing foot traffic as well as drive by traffic due to its high visibility and easy access. Currently offering approximately 36 person dine in area, outside dining, take-out and delivery options. All equipment currently in place is included in the sale, except for the soda machines or coolers.