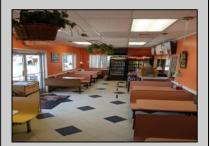

## **COMMENTS**

Business Opportunity!! Turnkey pizza business of over 20 years is now available! This well-established restaurant is centrally located in West Cape May\'s business district, on the corner of Broadway and Sunset Boulevard, drawing foot traffic as well as drive by traffic due to its high visibility and easy access. Currently offering approximately 36 person dine in area, outside dining, take-out and delivery options. All equipment currently in place is included in the sale, except for the soda machines or coolers.