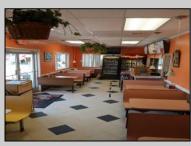

## COMMENTS

Business Opportunity!! Turnkey pizza business of over 20 years is now available! This wellestablished restaurant is centrally located in West Cape May\'s business district, on the corner of Broadway and Sunset Boulevard, drawing foot traffic as well as drive by traffic due to its high visibility and easy access. Currently offering approximately 36 person dine in area, outside dining, take-out and delivery options. All equipment currently in place is included in the sale, except for the soda machines or coolers.