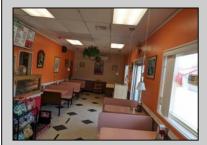

## COMMENTS

Business Opportunity!! Turnkey pizza business of over 20 years is now available! This wellestablished restaurant is centrally located in West Cape May\'s business district, on the corner of Broadway and Sunset Boulevard, drawing foot traffic as well as drive by traffic due to its high visibility and easy access. Currently offering approximately 36 person dine in area, outside dining, take-out and delivery options. All equipment currently in place is included in the sale, except for the soda machines or coolers.