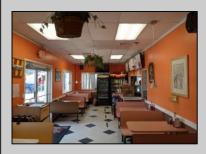

## COMMENTS

Business Opportunity!! Turnkey pizza business of over 20 years is now available! This wellestablished restaurant is centrally located in West Cape May\'s business district, on the corner of Broadway and Sunset Boulevard, drawing foot traffic as well as drive by traffic due to its high visibility and easy access. Currently offering approximately 36 person dine in area, outside dining, take-out and delivery options. All equipment currently in place is included in the sale, except for the soda machines or coolers.