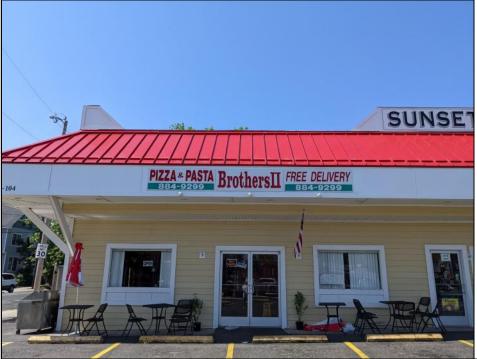

## COMMENTS

Business Opportunity!! Turnkey pizza business of over 20 years is now available! This wellestablished restaurant is centrally located in West Cape May\'s business district, on the corner of Broadway and Sunset Boulevard, drawing foot traffic as well as drive by traffic due to its high visibility and easy access. Currently offering approximately 36 person dine in area, outside dining, take-out and delivery options. All equipment currently in place is included in the sale, except for the soda machines or coolers.