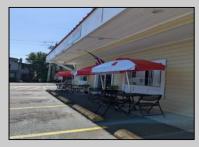

## COMMENTS

Business Opportunity!! Turnkey pizza business of over 20 years is now available! This wellestablished restaurant is centrally located in West Cape May\'s business district, on the corner of Broadway and Sunset Boulevard, drawing foot traffic as well as drive by traffic due to its high visibility and easy access. Currently offering approximately 36 person dine in area, outside dining, take-out and delivery options. All equipment currently in place is included in the sale, except for the soda machines or coolers.