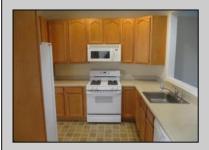

| PROPERTY DETAILS                                                                                    |                                                       |                                                                                                                             |                                                                                                                                               |
|-----------------------------------------------------------------------------------------------------|-------------------------------------------------------|-----------------------------------------------------------------------------------------------------------------------------|-----------------------------------------------------------------------------------------------------------------------------------------------|
| UnitFeatures Handicap Features Fireplace Walk-In/Cedar Closet Wall To Wall Carpet Foyer Tile Floors | ParkingGarage<br>Garage<br>1 Car<br>2 Car<br>Attached | OtherRooms Living Room Dining Room Kitchen Den/TV Room Eat In Kitchen Dining Area Loft Florida Room 1st Floor Maste Bedroom | AppliancesIncluded<br>Range<br>Oven<br>Self-Clean Oven<br>Refrigerator<br>Washer<br>Dryer<br>Dishwasher<br>Disposal<br>or Smoke/Fire Detector |
| Heating<br>Gas Natural                                                                              | Cooling<br>Central Air<br>Ceiling Fan                 | HotWater<br>Gas                                                                                                             | Water<br>Public                                                                                                                               |