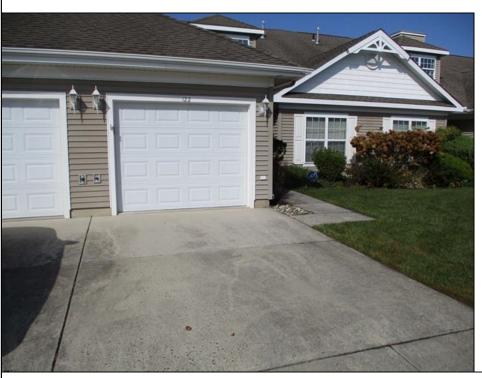

| PROPERTY DETAILS                                                                                    |                                                       |                                                                                                                             |                                                                                                                                               |
|-----------------------------------------------------------------------------------------------------|-------------------------------------------------------|-----------------------------------------------------------------------------------------------------------------------------|-----------------------------------------------------------------------------------------------------------------------------------------------|
| UnitFeatures Handicap Features Fireplace Walk-In/Cedar Closet Wall To Wall Carpet Foyer Tile Floors | ParkingGarage<br>Garage<br>1 Car<br>2 Car<br>Attached | OtherRooms Living Room Dining Room Kitchen Den/TV Room Eat In Kitchen Dining Area Loft Florida Room 1st Floor Maste Bedroom | AppliancesIncluded<br>Range<br>Oven<br>Self-Clean Oven<br>Refrigerator<br>Washer<br>Dryer<br>Dishwasher<br>Disposal<br>or Smoke/Fire Detector |
| Heating<br>Gas Natural                                                                              | Cooling<br>Central Air<br>Ceiling Fan                 | HotWater<br>Gas                                                                                                             | Water<br>Public                                                                                                                               |