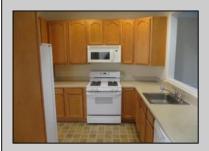

| PROPERTY DETAILS     |               |                |                            |
|----------------------|---------------|----------------|----------------------------|
| UnitFeatures         | ParkingGarage | OtherRooms     | AppliancesIncluded         |
| Handicap Features    | Garage        | Living Room    | Range                      |
| Fireplace            | 1 Car         | Dining Room    | Oven                       |
| Walk-In/Cedar Closet | 2 Car         | Kitchen        | Self-Clean Oven            |
| Wall To Wall Carpet  | Attached      | Den/TV Room    | Refrigerator               |
| Foyer                |               | Eat In Kitchen | Washer                     |
| Tile Floors          |               | Dining Area    | Dryer                      |
|                      |               | Loft           | Dishwasher                 |
|                      |               | Florida Room   | Disposal                   |
|                      |               | 1st Floor      | Master Smoke/Fire Detector |