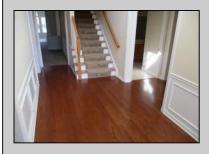

| PROPERTY DETAILS     |               |                |                            |
|----------------------|---------------|----------------|----------------------------|
| UnitFeatures         | ParkingGarage | OtherRooms     | AppliancesIncluded         |
| Handicap Features    | Garage        | Living Room    | Range                      |
| Fireplace            | 1 Car         | Dining Room    | Oven                       |
| Walk-In/Cedar Closet | 2 Car         | Kitchen        | Self-Clean Oven            |
| Wall To Wall Carpet  | Attached      | Den/TV Room    | Refrigerator               |
| Foyer                |               | Eat In Kitchen | Washer                     |
| Tile Floors          |               | Dining Area    | Dryer                      |
|                      |               | Loft           | Dishwasher                 |
|                      |               | Florida Room   | Disposal                   |
|                      |               | 1st Floor      | Master Smoke/Fire Detector |