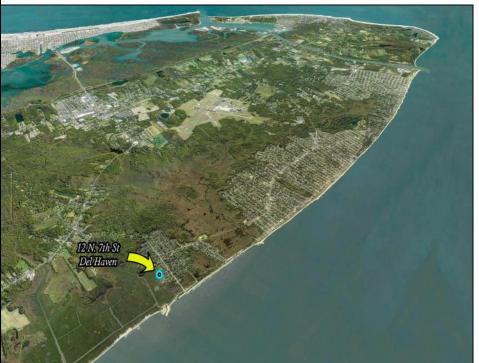

## **COMMENTS**

Large parcel measuring 280 feet in width and 100 feet in depth. WE have a copy of a 9-12-2008 Final Construction Plan, Variation Plan by Dante Guzzi Engineering for a Duplex with wetland buffers of 50 feet. See attached C Variance Resolution that passed. The buyer will be responsible for obtaining all necessary approvals, and the property will be sold in its current condition (AS-IS). The property is situated in Middle Township RC zoning. Images are for marketing purposes only, and the buyer should independently verify all lot lines and measurements. The seller and agent do not guarantee the accuracy of the information provided, and it is advised that the buyer and buyer\'s agent conduct their own due diligence. In 2008 was approved for a duplex and you need to extend the street 72 feet see associated docs. This was prior to city water coming in. This area, a long time ago, was once a small part the former Green Creek Training area. as is