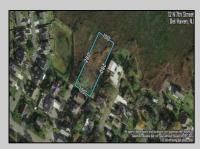

## **COMMENTS**

Large parcel measuring 280 feet in width and 100 feet in depth. WE have a copy of a 9-12-2008 Final Construction Plan, Variation Plan by Dante Guzzi Engineering for a Duplex with wetland buffers of 50 feet. See attached C Variance Resolution that passed. The buyer will be responsible for obtaining all necessary approvals, and the property will be sold in its current condition (AS-IS). The property is situated in Middle Township RC zoning. Images are for marketing purposes only, and the buyer should independently verify all lot lines and measurements. The seller and agent do not guarantee the accuracy of the information provided, and it is advised that the buyer and buyer\'s agent conduct their own due diligence. In 2008 was approved for a duplex and you need to extend the street 72 feet see associated docs. This was prior to city water coming in. This area, a long time ago, was once a small part the former Green Creek Training area. as is