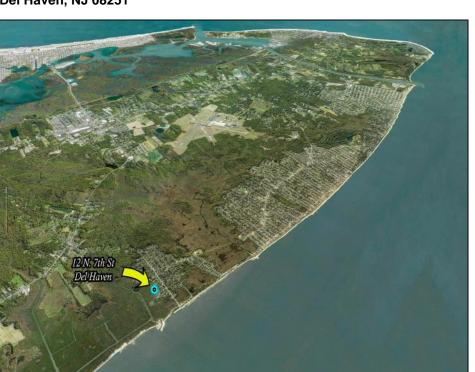

## **COMMENTS**

Large parcel measuring 280 feet in width and 100 feet in depth. WE have a copy of a 9-12-2008 Final Construction Plan, Variation Plan by Dante Guzzi Engineering for a Duplex with wetland buffers of 50 feet. See attached C Variance Resolution that passed. The buyer will be responsible for obtaining all necessary approvals, and the property will be sold in its current condition (AS-IS). The property is situated in Middle Township RC zoning. Images are for marketing purposes only, and the buyer should independently verify all lot lines and measurements. The seller and agent do not guarantee the accuracy of the information provided, and it is advised that the buyer and buyer\'s agent conduct their own due diligence. In 2008 was approved for a duplex and you need to extend the street 72 feet see associated docs. This was prior to city water coming in. This area, a long time ago, was once a small part the former Green Creek Training area. as is