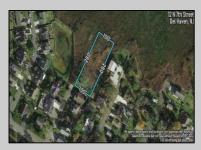

## **COMMENTS**

Large parcel measuring 280 feet in width and 100 feet in depth. WE have a copy of a 9-12-2008 Final Construction Plan, Variation Plan by Dante Guzzi Engineering for a Duplex with wetland buffers of 50 feet. See attached C Variance Resolution that passed. The buyer will be responsible for obtaining all necessary approvals, and the property will be sold in its current condition (AS-IS). The property is situated in Middle Township RC zoning. Images are for marketing purposes only, and the buyer should independently verify all lot lines and measurements. The seller and agent do not guarantee the accuracy of the information provided, and it is advised that the buyer and buyer\'s agent conduct their own due diligence. In 2008 was approved for a duplex and you need to extend the street 72 feet see associated docs. This was prior to city water coming in. This area, a long time ago, was once a small part the former Green Creek Training area. as is