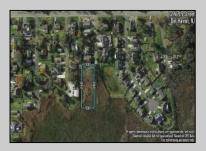

## **COMMENTS**

Large parcel measuring 280 feet in width and 100 feet in depth. WE have a copy of a 9-12-2008 Final Construction Plan, Variation Plan by Dante Guzzi Engineering for a Duplex with wetland buffers of 50 feet. See attached C Variance Resolution that passed. The buyer will be responsible for obtaining all necessary approvals, and the property will be sold in its current condition (AS-IS). The property is situated in Middle Township RC zoning. Images are for marketing purposes only, and the buyer should independently verify all lot lines and measurements. The seller and agent do not guarantee the accuracy of the information provided, and it is advised that the buyer and buyer\'s agent conduct their own due diligence. In 2008 was approved for a duplex and you need to extend the street 72 feet see associated docs. This was prior to city water coming in. This area, a long time ago, was once a small part the former Green Creek Training area. as is