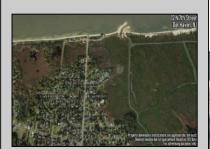

## **COMMENTS**

Large parcel measuring 280 feet in width and 100 feet in depth. WE have a copy of a 9-12-2008 Final Construction Plan, Variation Plan by Dante Guzzi Engineering for a Duplex with wetland buffers of 50 feet. See attached C Variance Resolution that passed. The buyer will be responsible for obtaining all necessary approvals, and the property will be sold in its current condition (AS-IS). The property is situated in Middle Township RC zoning. Images are for marketing purposes only, and the buyer should independently verify all lot lines and measurements. The seller and agent do not guarantee the accuracy of the information provided, and it is advised that the buyer and buyer\'s agent conduct their own due diligence. In 2008 was approved for a duplex and you need to extend the street 72 feet see associated docs. This was prior to city water coming in. This area, a long time ago, was once a small part the former Green Creek Training area. as is