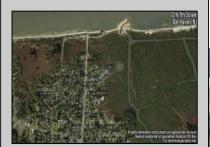

## **COMMENTS**

Large parcel measuring 280 feet in width and 100 feet in depth. WE have a copy of a 9-12-2008 Final Construction Plan, Variation Plan by Dante Guzzi Engineering for a Duplex with wetland buffers of 50 feet. See attached C Variance Resolution that passed. The buyer will be responsible for obtaining all necessary approvals, and the property will be sold in its current condition (AS-IS). The property is situated in Middle Township RC zoning. Images are for marketing purposes only, and the buyer should independently verify all lot lines and measurements. The seller and agent do not guarantee the accuracy of the information provided, and it is advised that the buyer and buyer\'s agent conduct their own due diligence. In 2008 was approved for a duplex and you need to extend the street 72 feet see associated docs. This was prior to city water coming in. This area, a long time ago, was once a small part the former Green Creek Training area. as is