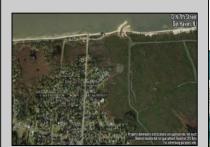

## **COMMENTS**

Large parcel measuring 280 feet in width and 100 feet in depth. WE have a copy of a 9-12-2008 Final Construction Plan, Variation Plan by Dante Guzzi Engineering for a Duplex with wetland buffers of 50 feet. See attached C Variance Resolution that passed. The buyer will be responsible for obtaining all necessary approvals, and the property will be sold in its current condition (AS-IS). The property is situated in Middle Township RC zoning. Images are for marketing purposes only, and the buyer should independently verify all lot lines and measurements. The seller and agent do not guarantee the accuracy of the information provided, and it is advised that the buyer and buyer\'s agent conduct their own due diligence. In 2008 was approved for a duplex and you need to extend the street 72 feet see associated docs. This was prior to city water coming in. This area, a long time ago, was once a small part the former Green Creek Training area. as is