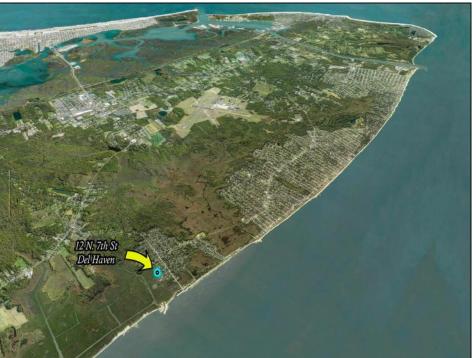

## **COMMENTS**

Large parcel measuring 280 feet in width and 100 feet in depth. WE have a copy of a 9-12-2008 Final Construction Plan, Variation Plan by Dante Guzzi Engineering for a Duplex with wetland buffers of 50 feet. See attached C Variance Resolution that passed. The buyer will be responsible for obtaining all necessary approvals, and the property will be sold in its current condition (AS-IS). The property is situated in Middle Township RC zoning. Images are for marketing purposes only, and the buyer should independently verify all lot lines and measurements. The seller and agent do not guarantee the accuracy of the information provided, and it is advised that the buyer and buyer\'s agent conduct their own due diligence. In 2008 was approved for a duplex and you need to extend the street 72 feet see associated docs. This was prior to city water coming in. This area, a long time ago, was once a small part the former Green Creek Training area. as is