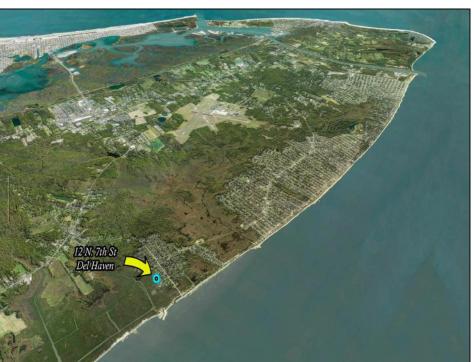

## **COMMENTS**

Large parcel measuring 280 feet in width and 100 feet in depth. WE have a copy of a 9-12-2008 Final Construction Plan, Variation Plan by Dante Guzzi Engineering for a Duplex with wetland buffers of 50 feet. See attached C Variance Resolution that passed. The buyer will be responsible for obtaining all necessary approvals, and the property will be sold in its current condition (AS-IS). The property is situated in Middle Township RC zoning. Images are for marketing purposes only, and the buyer should independently verify all lot lines and measurements. The seller and agent do not guarantee the accuracy of the information provided, and it is advised that the buyer and buyer\'s agent conduct their own due diligence. In 2008 was approved for a duplex and you need to extend the street 72 feet see associated docs. This was prior to city water coming in. This area, a long time ago, was once a small part the former Green Creek Training area. as is