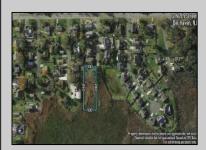

## **COMMENTS**

Large parcel measuring 280 feet in width and 100 feet in depth. WE have a copy of a 9-12-2008 Final Construction Plan, Variation Plan by Dante Guzzi Engineering for a Duplex with wetland buffers of 50 feet. See attached C Variance Resolution that passed. The buyer will be responsible for obtaining all necessary approvals, and the property will be sold in its current condition (AS-IS). The property is situated in Middle Township RC zoning. Images are for marketing purposes only, and the buyer should independently verify all lot lines and measurements. The seller and agent do not guarantee the accuracy of the information provided, and it is advised that the buyer and buyer\'s agent conduct their own due diligence. In 2008 was approved for a duplex and you need to extend the street 72 feet see associated docs. This was prior to city water coming in. This area, a long time ago, was once a small part the former Green Creek Training area. as is