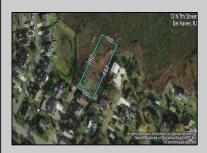

## COMMENTS

Large parcel measuring 280 feet in width and 100 feet in depth. WE have a copy of a 9-12-2008 Final Construction Plan, Variation Plan by Dante Guzzi Engineering for a Duplex with wetland buffers of 50 feet. See attached C Variance Resolution that passed. The buyer will be responsible for obtaining all necessary approvals, and the property will be sold in its current condition (AS-IS). The property is situated in Middle Township RC zoning. Images are for marketing purposes only, and the buyer should independently verify all lot lines and measurements. The seller and agent do not guarantee the accuracy of the information provided, and it is advised that the buyer and buyer\'s agent conduct their own due diligence. In 2008 was approved for a duplex and you need to extend the street 72 feet see associated docs. This was prior to city water coming in. This area, a long time ago, was once a small part the former Green Creek Training area. as is