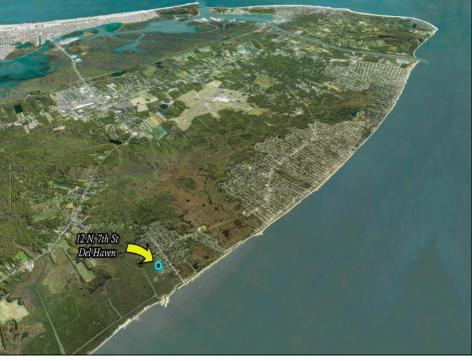

## COMMENTS

Large parcel measuring 280 feet in width and 100 feet in depth. WE have a copy of a 9-12-2008 Final Construction Plan, Variation Plan by Dante Guzzi Engineering for a Duplex with wetland buffers of 50 feet. See attached C Variance Resolution that passed. The buyer will be responsible for obtaining all necessary approvals, and the property will be sold in its current condition (AS-IS). The property is situated in Middle Township RC zoning. Images are for marketing purposes only, and the buyer should independently verify all lot lines and measurements. The seller and agent do not guarantee the accuracy of the information provided, and it is advised that the buyer and buyer\'s agent conduct their own due diligence. In 2008 was approved for a duplex and you need to extend the street 72 feet see associated docs. This was prior to city water coming in. This area, a long time ago, was once a small part the former Green Creek Training area. as is