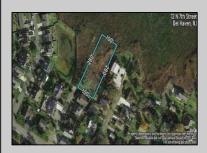

## COMMENTS

Large parcel measuring 280 feet in width and 100 feet in depth. WE have a copy of a 9-12-2008 Final Construction Plan, Variation Plan by Dante Guzzi Engineering for a Duplex with wetland buffers of 50 feet. See attached C Variance Resolution that passed. The buyer will be responsible for obtaining all necessary approvals, and the property will be sold in its current condition (AS-IS). The property is situated in Middle Township RC zoning. Images are for marketing purposes only, and the buyer should independently verify all lot lines and measurements. The seller and agent do not guarantee the accuracy of the information provided, and it is advised that the buyer and buyer/s agent conduct their own due diligence. In 2008 was approved for a duplex and you need to extend the street 72 feet see associated docs. This was prior to city water coming in. This area, a long time ago, was once a small part the former Green Creek Training area. as is