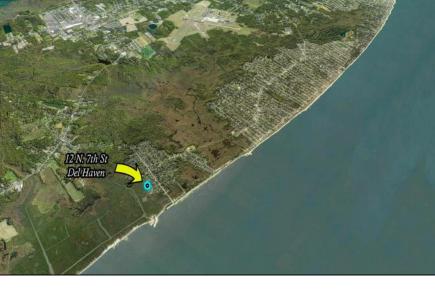

## COMMENTS

Large parcel measuring 280 feet in width and 100 feet in depth. WE have a copy of a 9-12-2008 Final Construction Plan, Variation Plan by Dante Guzzi Engineering for a Duplex with wetland buffers of 50 feet. See attached C Variance Resolution that passed. The buyer will be responsible for obtaining all necessary approvals, and the property will be sold in its current condition (AS-IS). The property is situated in Middle Township RC zoning. Images are for marketing purposes only, and the buyer should independently verify all lot lines and measurements. The seller and agent do not guarantee the accuracy of the information provided, and it is advised that the buyer and buyer/s agent conduct their own due diligence. In 2008 was approved for a duplex and you need to extend the street 72 feet see associated docs. This was prior to city water coming in. This area, a long time ago, was once a small part the former Green Creek Training area. as is