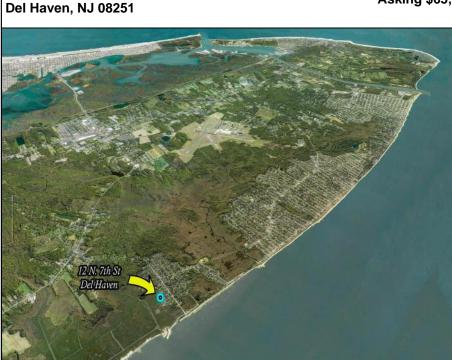

## COMMENTS

Large parcel measuring 280 feet in width and 100 feet in depth. WE have a copy of a 9-12-2008 Final Construction Plan, Variation Plan by Dante Guzzi Engineering for a Duplex with wetland buffers of 50 feet. See attached C Variance Resolution that passed. The buyer will be responsible for obtaining all necessary approvals, and the property will be sold in its current condition (AS-IS). The property is situated in Middle Township RC zoning. Images are for marketing purposes only, and the buyer should independently verify all lot lines and measurements. The seller and agent do not guarantee the accuracy of the information provided, and it is advised that the buyer and buyer/s agent conduct their own due diligence. In 2008 was approved for a duplex and you need to extend the street 72 feet see associated docs. This was prior to city water coming in. This area, a long time ago, was once a small part the former Green Creek Training area. as is