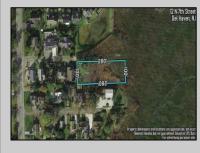

## COMMENTS

Large parcel measuring 280 feet in width and 100 feet in depth. WE have a copy of a 9-12-2008 Final Construction Plan, Variation Plan by Dante Guzzi Engineering for a Duplex with wetland buffers of 50 feet. See attached C Variance Resolution that passed. The buyer will be responsible for obtaining all necessary approvals, and the property will be sold in its current condition (AS-IS). The property is situated in Middle Township RC zoning. Images are for marketing purposes only, and the buyer should independently verify all lot lines and measurements. The seller and agent do not guarantee the accuracy of the information provided, and it is advised that the buyer and buyer/s agent conduct their own due diligence. In 2008 was approved for a duplex and you need to extend the street 72 feet see associated docs. This was prior to city water coming in. This area, a long time ago, was once a small part the former Green Creek Training area. as is