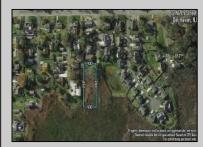

## COMMENTS

Large parcel measuring 280 feet in width and 100 feet in depth. WE have a copy of a 9-12-2008 Final Construction Plan, Variation Plan by Dante Guzzi Engineering for a Duplex with wetland buffers of 50 feet. See attached C Variance Resolution that passed. The buyer will be responsible for obtaining all necessary approvals, and the property will be sold in its current condition (AS-IS). The property is situated in Middle Township RC zoning. Images are for marketing purposes only, and the buyer should independently verify all lot lines and measurements. The seller and agent do not guarantee the accuracy of the information provided, and it is advised that the buyer and buyer\'s agent conduct their own due diligence. In 2008 was approved for a duplex and you need to extend the street 72 feet see associated docs. This was prior to city water coming in. This area, a long time ago, was once a small part the former Green Creek Training area. as is