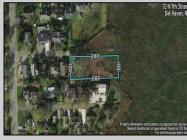

## COMMENTS

Large parcel measuring 280 feet in width and 100 feet in depth. WE have a copy of a 9-12-2008 Final Construction Plan, Variation Plan by Dante Guzzi Engineering for a Duplex with wetland buffers of 50 feet. See attached C Variance Resolution that passed. The buyer will be responsible for obtaining all necessary approvals, and the property will be sold in its current condition (AS-IS). The property is situated in Middle Township RC zoning. Images are for marketing purposes only, and the buyer should independently verify all lot lines and measurements. The seller and agent do not guarantee the accuracy of the information provided, and it is advised that the buyer and buyer\'s agent conduct their own due diligence. In 2008 was approved for a duplex and you need to extend the street 72 feet see associated docs. This was prior to city water coming in. This area, a long time ago, was once a small part the former Green Creek Training area. as is