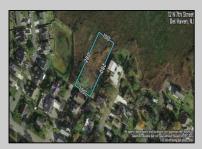

## COMMENTS

Large parcel measuring 280 feet in width and 100 feet in depth. WE have a copy of a 9-12-2008 Final Construction Plan, Variation Plan by Dante Guzzi Engineering for a Duplex with wetland buffers of 50 feet. See attached C Variance Resolution that passed. The buyer will be responsible for obtaining all necessary approvals, and the property will be sold in its current condition (AS-IS). The property is situated in Middle Township RC zoning. Images are for marketing purposes only, and the buyer should independently verify all lot lines and measurements. The seller and agent do not guarantee the accuracy of the information provided, and it is advised that the buyer and buyer\'s agent conduct their own due diligence. In 2008 was approved for a duplex and you need to extend the street 72 feet see associated docs. This was prior to city water coming in. This area, a long time ago, was once a small part the former Green Creek Training area. as is