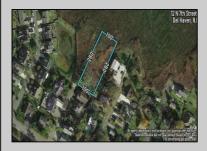

## **COMMENTS**

Large parcel measuring 280 feet in width and 100 feet in depth. WE have a copy of a 9-12-2008 Final Construction Plan, Variation Plan by Dante Guzzi Engineering for a Duplex with wetland buffers of 50 feet. See attached C Variance Resolution that passed. The buyer will be responsible for obtaining all necessary approvals, and the property will be sold in its current condition (AS-IS). The property is situated in Middle Township RC zoning. Images are for marketing purposes only, and the buyer should independently verify all lot lines and measurements. The seller and agent do not guarantee the accuracy of the information provided, and it is advised that the buyer and buyer\'s agent conduct their own due diligence. In 2008 was approved for a duplex and you need to extend the street 72 feet see associated docs. This was prior to city water coming in. This area, a long time ago, was once a small part the former Green Creek Training area. as is