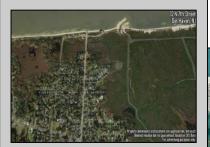

## **COMMENTS**

Large parcel measuring 280 feet in width and 100 feet in depth. WE have a copy of a 9-12-2008 Final Construction Plan, Variation Plan by Dante Guzzi Engineering for a Duplex with wetland buffers of 50 feet. See attached C Variance Resolution that passed. The buyer will be responsible for obtaining all necessary approvals, and the property will be sold in its current condition (AS-IS). The property is situated in Middle Township RC zoning. Images are for marketing purposes only, and the buyer should independently verify all lot lines and measurements. The seller and agent do not guarantee the accuracy of the information provided, and it is advised that the buyer and buyer\'s agent conduct their own due diligence. In 2008 was approved for a duplex and you need to extend the street 72 feet see associated docs. This was prior to city water coming in. This area, a long time ago, was once a small part the former Green Creek Training area. as is