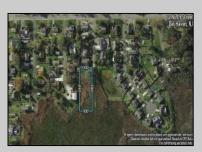

## **COMMENTS**

Large parcel measuring 280 feet in width and 100 feet in depth. WE have a copy of a 9-12-2008 Final Construction Plan, Variation Plan by Dante Guzzi Engineering for a Duplex with wetland buffers of 50 feet. See attached C Variance Resolution that passed. The buyer will be responsible for obtaining all necessary approvals, and the property will be sold in its current condition (AS-IS). The property is situated in Middle Township RC zoning. Images are for marketing purposes only, and the buyer should independently verify all lot lines and measurements. The seller and agent do not guarantee the accuracy of the information provided, and it is advised that the buyer and buyer\'s agent conduct their own due diligence. In 2008 was approved for a duplex and you need to extend the street 72 feet see associated docs. This was prior to city water coming in. This area, a long time ago, was once a small part the former Green Creek Training area. as is