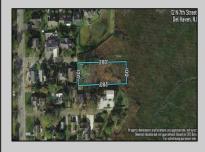

## **COMMENTS**

Large parcel measuring 280 feet in width and 100 feet in depth. WE have a copy of a 9-12-2008 Final Construction Plan, Variation Plan by Dante Guzzi Engineering for a Duplex with wetland buffers of 50 feet. See attached C Variance Resolution that passed. The buyer will be responsible for obtaining all necessary approvals, and the property will be sold in its current condition (AS-IS). The property is situated in Middle Township RC zoning. Images are for marketing purposes only, and the buyer should independently verify all lot lines and measurements. The seller and agent do not guarantee the accuracy of the information provided, and it is advised that the buyer and buyer\'s agent conduct their own due diligence. In 2008 was approved for a duplex and you need to extend the street 72 feet see associated docs. This was prior to city water coming in. This area, a long time ago, was once a small part the former Green Creek Training area. as is