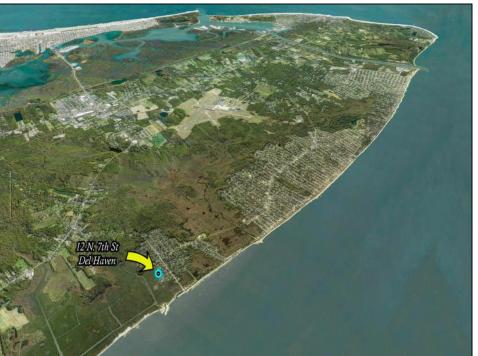

## **COMMENTS**

Large parcel measuring 280 feet in width and 100 feet in depth. WE have a copy of a 9-12-2008 Final Construction Plan, Variation Plan by Dante Guzzi Engineering for a Duplex with wetland buffers of 50 feet. See attached C Variance Resolution that passed. The buyer will be responsible for obtaining all necessary approvals, and the property will be sold in its current condition (AS-IS). The property is situated in Middle Township RC zoning. Images are for marketing purposes only, and the buyer should independently verify all lot lines and measurements. The seller and agent do not guarantee the accuracy of the information provided, and it is advised that the buyer and buyer\'s agent conduct their own due diligence. In 2008 was approved for a duplex and you need to extend the street 72 feet see associated docs. This was prior to city water coming in. This area, a long time ago, was once a small part the former Green Creek Training area. as is

## PROPERTY DETAILS

Ask for John Tonkinson Berger Realty Inc 1330 Bay Avenue, Ocean City Call: 609-391-1330 Email to: jtn@bergerrealty.com