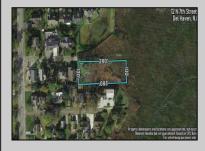

## **COMMENTS**

Large parcel measuring 280 feet in width and 100 feet in depth. WE have a copy of a 9-12-2008 Final Construction Plan, Variation Plan by Dante Guzzi Engineering for a Duplex with wetland buffers of 50 feet. See attached C Variance Resolution that passed. The buyer will be responsible for obtaining all necessary approvals, and the property will be sold in its current condition (AS-IS). The property is situated in Middle Township RC zoning. Images are for marketing purposes only, and the buyer should independently verify all lot lines and measurements. The seller and agent do not guarantee the accuracy of the information provided, and it is advised that the buyer and buyer\'s agent conduct their own due diligence. In 2008 was approved for a duplex and you need to extend the street 72 feet see associated docs. This was prior to city water coming in. This area, a long time ago, was once a small part the former Green Creek Training area. as is