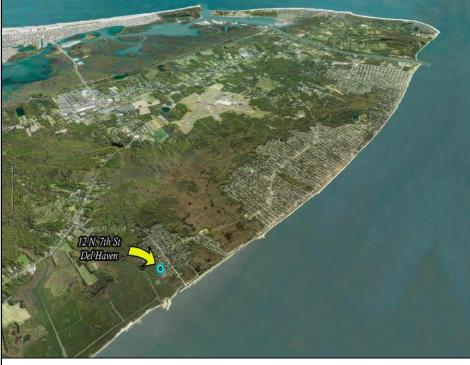

12 7th

Del Haven, NJ 08251

Berger Realty, Inc 1330 Bay Avenue Ocean City, NJ 08226 609-391-1330/609-391-1300 info@bergerrealty.com

## COMMENTS

Large parcel measuring 280 feet in width and 100 feet in depth. WE have a copy of a 9-12-2008 Final Construction Plan, Variation Plan by Dante Guzzi Engineering for a Duplex with wetland buffers of 50 feet. See attached C Variance Resolution that passed. The buyer will be responsible for obtaining all necessary approvals, and the property will be sold in its current condition (AS-IS). The property is situated in Middle Township RC zoning. Images are for marketing purposes only, and the buyer should independently verify all lot lines and measurements. The seller and agent do not guarantee the accuracy of the information provided, and it is advised that the buyer and buyer\'s agent conduct their own due diligence. In 2008 was approved for a duplex and you need to extend the street 72 feet see associated docs. This was prior to city water coming in. This area, a long time ago, was once a small part the former Green Creek Training area. as is