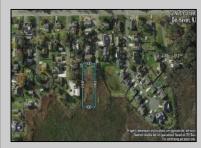

## COMMENTS

Large parcel measuring 280 feet in width and 100 feet in depth. WE have a copy of a 9-12-2008 Final Construction Plan, Variation Plan by Dante Guzzi Engineering for a Duplex with wetland buffers of 50 feet. See attached C Variance Resolution that passed. The buyer will be responsible for obtaining all necessary approvals, and the property will be sold in its current condition (AS-IS). The property is situated in Middle Township RC zoning. Images are for marketing purposes only, and the buyer should independently verify all lot lines and measurements. The seller and agent do not guarantee the accuracy of the information provided, and it is advised that the buyer and buyer\'s agent conduct their own due diligence. In 2008 was approved for a duplex and you need to extend the street 72 feet see associated docs. This was prior to city water coming in. This area, a long time ago, was once a small part the former Green Creek Training area. as is