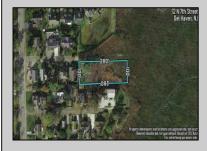

## **COMMENTS**

Large parcel measuring 280 feet in width and 100 feet in depth. WE have a copy of a 9-12-2008 Final Construction Plan, Variation Plan by Dante Guzzi Engineering for a Duplex with wetland buffers of 50 feet. See attached C Variance Resolution that passed. The buyer will be responsible for obtaining all necessary approvals, and the property will be sold in its current condition (AS-IS). The property is situated in Middle Township RC zoning. Images are for marketing purposes only, and the buyer should independently verify all lot lines and measurements. The seller and agent do not guarantee the accuracy of the information provided, and it is advised that the buyer and buyer\'s agent conduct their own due diligence. In 2008 was approved for a duplex and you need to extend the street 72 feet see associated docs. This was prior to city water coming in. This area, a long time ago, was once a small part the former Green Creek Training area. as is