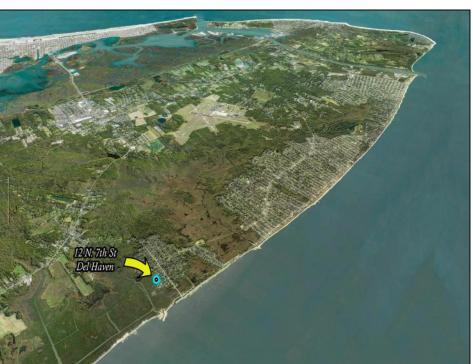

## **COMMENTS**

Large parcel measuring 280 feet in width and 100 feet in depth. WE have a copy of a 9-12-2008 Final Construction Plan, Variation Plan by Dante Guzzi Engineering for a Duplex with wetland buffers of 50 feet. See attached C Variance Resolution that passed. The buyer will be responsible for obtaining all necessary approvals, and the property will be sold in its current condition (AS-IS). The property is situated in Middle Township RC zoning. Images are for marketing purposes only, and the buyer should independently verify all lot lines and measurements. The seller and agent do not guarantee the accuracy of the information provided, and it is advised that the buyer and buyer\'s agent conduct their own due diligence. In 2008 was approved for a duplex and you need to extend the street 72 feet see associated docs. This was prior to city water coming in. This area, a long time ago, was once a small part the former Green Creek Training area. as is