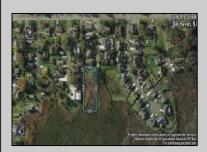

## **COMMENTS**

Large parcel measuring 280 feet in width and 100 feet in depth. WE have a copy of a 9-12-2008 Final Construction Plan, Variation Plan by Dante Guzzi Engineering for a Duplex with wetland buffers of 50 feet. See attached C Variance Resolution that passed. The buyer will be responsible for obtaining all necessary approvals, and the property will be sold in its current condition (AS-IS). The property is situated in Middle Township RC zoning. Images are for marketing purposes only, and the buyer should independently verify all lot lines and measurements. The seller and agent do not guarantee the accuracy of the information provided, and it is advised that the buyer and buyer\'s agent conduct their own due diligence. In 2008 was approved for a duplex and you need to extend the street 72 feet see associated docs. This was prior to city water coming in. This area, a long time ago, was once a small part the former Green Creek Training area. as is