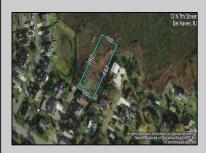

## COMMENTS

Large parcel measuring 280 feet in width and 100 feet in depth. WE have a copy of a 9-12-2008 Final Construction Plan, Variation Plan by Dante Guzzi Engineering for a Duplex with wetland buffers of 50 feet. See attached C Variance Resolution that passed. The buyer will be responsible for obtaining all necessary approvals, and the property will be sold in its current condition (AS-IS). The property is situated in Middle Township RC zoning. Images are for marketing purposes only, and the buyer should independently verify all lot lines and measurements. The seller and agent do not guarantee the accuracy of the information provided, and it is advised that the buyer and buyer\'s agent conduct their own due diligence. In 2008 was approved for a duplex and you need to extend the street 72 feet see associated docs. This was prior to city water coming in. This area, a long time ago, was once a small part the former Green Creek Training area. as is