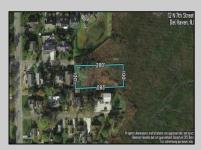

## **COMMENTS**

Large parcel measuring 280 feet in width and 100 feet in depth. WE have a copy of a 9-12-2008 Final Construction Plan, Variation Plan by Dante Guzzi Engineering for a Duplex with wetland buffers of 50 feet. See attached C Variance Resolution that passed. The buyer will be responsible for obtaining all necessary approvals, and the property will be sold in its current condition (AS-IS). The property is situated in Middle Township RC zoning. Images are for marketing purposes only, and the buyer should independently verify all lot lines and measurements. The seller and agent do not guarantee the accuracy of the information provided, and it is advised that the buyer and buyer\'s agent conduct their own due diligence. In 2008 was approved for a duplex and you need to extend the street 72 feet see associated docs. This was prior to city water coming in. This area, a long time ago, was once a small part the former Green Creek Training area. as is