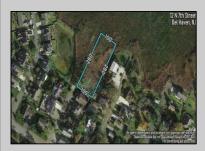

## **COMMENTS**

Large parcel measuring 280 feet in width and 100 feet in depth. WE have a copy of a 9-12-2008 Final Construction Plan, Variation Plan by Dante Guzzi Engineering for a Duplex with wetland buffers of 50 feet. See attached C Variance Resolution that passed. The buyer will be responsible for obtaining all necessary approvals, and the property will be sold in its current condition (AS-IS). The property is situated in Middle Township RC zoning. Images are for marketing purposes only, and the buyer should independently verify all lot lines and measurements. The seller and agent do not guarantee the accuracy of the information provided, and it is advised that the buyer and buyer\'s agent conduct their own due diligence. In 2008 was approved for a duplex and you need to extend the street 72 feet see associated docs. This was prior to city water coming in. This area, a long time ago, was once a small part the former Green Creek Training area. as is