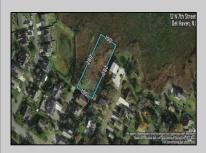

## COMMENTS

Large parcel measuring 280 feet in width and 100 feet in depth. WE have a copy of a 9-12-2008 Final Construction Plan, Variation Plan by Dante Guzzi Engineering for a Duplex with wetland buffers of 50 feet. See attached C Variance Resolution that passed. The buyer will be responsible for obtaining all necessary approvals, and the property will be sold in its current condition (AS-IS). The property is situated in Middle Township RC zoning. Images are for marketing purposes only, and the buyer should independently verify all lot lines and measurements. The seller and agent do not guarantee the accuracy of the information provided, and it is advised that the buyer and buyer/s agent conduct their own due diligence. In 2008 was approved for a duplex and you need to extend the street 72 feet see associated docs. This was prior to city water coming in. This area, a long time ago, was once a small part the former Green Creek Training area. as is