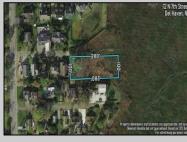

## COMMENTS

Large parcel measuring 280 feet in width and 100 feet in depth. WE have a copy of a 9-12-2008 Final Construction Plan, Variation Plan by Dante Guzzi Engineering for a Duplex with wetland buffers of 50 feet. See attached C Variance Resolution that passed. The buyer will be responsible for obtaining all necessary approvals, and the property will be sold in its current condition (AS-IS). The property is situated in Middle Township RC zoning. Images are for marketing purposes only, and the buyer should independently verify all lot lines and measurements. The seller and agent do not guarantee the accuracy of the information provided, and it is advised that the buyer and buyer/s agent conduct their own due diligence. In 2008 was approved for a duplex and you need to extend the street 72 feet see associated docs. This was prior to city water coming in. This area, a long time ago, was once a small part the former Green Creek Training area. as is