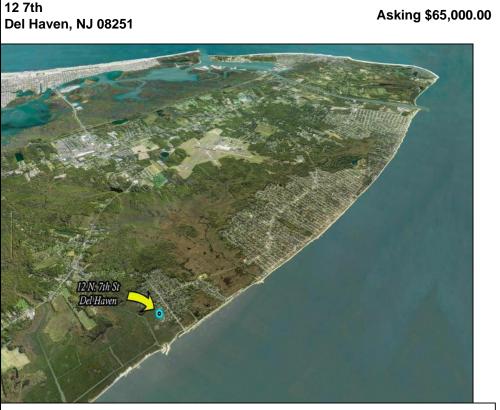

Ocean 17 1670 Boardwalk Ocean City, NJ 08226 609-391-0500 🖾 oc17@BergerRealty.com

















Ask for Matthew Galownia Berger Realty Inc 1670 Boardwalk, Ocean City Call: 609-391-0500 Email to: gmj@bergerrealty.com





## COMMENTS

Large parcel measuring 280 feet in width and 100 feet in depth. WE have a copy of a 9-12-2008 Final Construction Plan, Variation Plan by Dante Guzzi Engineering for a Duplex with wetland buffers of 50 feet. See attached C Variance Resolution that passed. The buyer will be responsible for obtaining all necessary approvals, and the property will be sold in its current condition (AS-IS). The property is situated in Middle Township RC zoning. Images are for marketing purposes only, and the buyer should independently verify all lot lines and measurements. The seller and agent do not guarantee the accuracy of the information provided, and it is advised that the buyer and buyer/s agent conduct their own due diligence. In 2008 was approved for a duplex and you need to extend the str