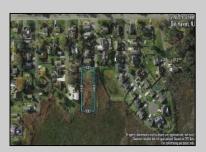

## **COMMENTS**

Large parcel measuring 280 feet in width and 100 feet in depth. WE have a copy of a 9-12-2008 Final Construction Plan, Variation Plan by Dante Guzzi Engineering for a Duplex with wetland buffers of 50 feet. See attached C Variance Resolution that passed. The buyer will be responsible for obtaining all necessary approvals, and the property will be sold in its current condition (AS-IS). The property is situated in Middle Township RC zoning. Images are for marketing purposes only, and the buyer should independently verify all lot lines and measurements. The seller and agent do not guarantee the accuracy of the information provided, and it is advised that the buyer and buyer\'s agent conduct their own due diligence. In 2008 was approved for a duplex and you need to extend the street 72 feet see associated docs. This was prior to city water coming in. This area, a long time ago, was once a small part the former Green Creek Training area. as is