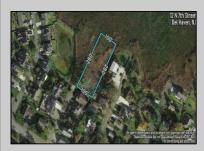

## **COMMENTS**

Large parcel measuring 280 feet in width and 100 feet in depth. WE have a copy of a 9-12-2008 Final Construction Plan, Variation Plan by Dante Guzzi Engineering for a Duplex with wetland buffers of 50 feet. See attached C Variance Resolution that passed. The buyer will be responsible for obtaining all necessary approvals, and the property will be sold in its current condition (AS-IS). The property is situated in Middle Township RC zoning. Images are for marketing purposes only, and the buyer should independently verify all lot lines and measurements. The seller and agent do not guarantee the accuracy of the information provided, and it is advised that the buyer and buyer\'s agent conduct their own due diligence. In 2008 was approved for a duplex and you need to extend the street 72 feet see associated docs. This was prior to city water coming in. This area, a long time ago, was once a small part the former Green Creek Training area. as is