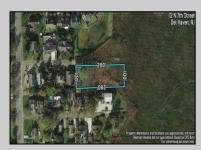

## **COMMENTS**

Large parcel measuring 280 feet in width and 100 feet in depth. WE have a copy of a 9-12-2008 Final Construction Plan, Variation Plan by Dante Guzzi Engineering for a Duplex with wetland buffers of 50 feet. See attached C Variance Resolution that passed. The buyer will be responsible for obtaining all necessary approvals, and the property will be sold in its current condition (AS-IS). The property is situated in Middle Township RC zoning. Images are for marketing purposes only, and the buyer should independently verify all lot lines and measurements. The seller and agent do not guarantee the accuracy of the information provided, and it is advised that the buyer and buyer\'s agent conduct their own due diligence. In 2008 was approved for a duplex and you need to extend the street 72 feet see associated docs. This was prior to city water coming in. This area, a long time ago, was once a small part the former Green Creek Training area. as is