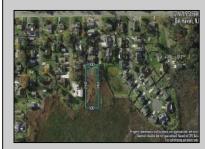

## COMMENTS

Large parcel measuring 280 feet in width and 100 feet in depth. WE have a copy of a 9-12-2008 Final Construction Plan, Variation Plan by Dante Guzzi Engineering for a Duplex with wetland buffers of 50 feet. See attached C Variance Resolution that passed. The buyer will be responsible for obtaining all necessary approvals, and the property will be sold in its current condition (AS-IS). The property is situated in Middle Township RC zoning. Images are for marketing purposes only, and the buyer should independently verify all lot lines and measurements. The seller and agent do not guarantee the accuracy of the information provided, and it is advised that the buyer and buyer\'s agent conduct their own due diligence. In 2008 was approved for a duplex and you need to extend the street 72 feet see associated docs. This was prior to city water coming in. This area, a long time ago, was once a small part the former Green Creek Training area. as is