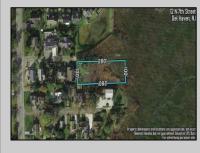

## COMMENTS

Large parcel measuring 280 feet in width and 100 feet in depth. WE have a copy of a 9-12-2008 Final Construction Plan, Variation Plan by Dante Guzzi Engineering for a Duplex with wetland buffers of 50 feet. See attached C Variance Resolution that passed. The buyer will be responsible for obtaining all necessary approvals, and the property will be sold in its current condition (AS-IS). The property is situated in Middle Township RC zoning. Images are for marketing purposes only, and the buyer should independently verify all lot lines and measurements. The seller and agent do not guarantee the accuracy of the information provided, and it is advised that the buyer and buyer\'s agent conduct their own due diligence. In 2008 was approved for a duplex and you need to extend the street 72 feet see associated docs. This was prior to city water coming in. This area, a long time ago, was once a small part the former Green Creek Training area. as is