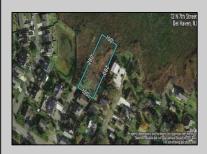

## COMMENTS

Large parcel measuring 280 feet in width and 100 feet in depth. WE have a copy of a 9-12-2008 Final Construction Plan, Variation Plan by Dante Guzzi Engineering for a Duplex with wetland buffers of 50 feet. See attached C Variance Resolution that passed. The buyer will be responsible for obtaining all necessary approvals, and the property will be sold in its current condition (AS-IS). The property is situated in Middle Township RC zoning. Images are for marketing purposes only, and the buyer should independently verify all lot lines and measurements. The seller and agent do not guarantee the accuracy of the information provided, and it is advised that the buyer and buyer\'s agent conduct their own due diligence. In 2008 was approved for a duplex and you need to extend the street 72 feet see associated docs. This was prior to city water coming in. This area, a long time ago, was once a small part the former Green Creek Training area. as is