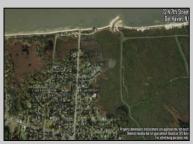

## COMMENTS

Large parcel measuring 280 feet in width and 100 feet in depth. WE have a copy of a 9-12-2008 Final Construction Plan, Variation Plan by Dante Guzzi Engineering for a Duplex with wetland buffers of 50 feet. See attached C Variance Resolution that passed. The buyer will be responsible for obtaining all necessary approvals, and the property will be sold in its current condition (AS-IS). The property is situated in Middle Township RC zoning. Images are for marketing purposes only, and the buyer should independently verify all lot lines and measurements. The seller and agent do not guarantee the accuracy of the information provided, and it is advised that the buyer and buyer\'s agent conduct their own due diligence. In 2008 was approved for a duplex and you need to extend the street 72 feet see associated docs. This was prior to city water coming in. This area, a long time ago, was once a small part the former Green Creek Training area. as is