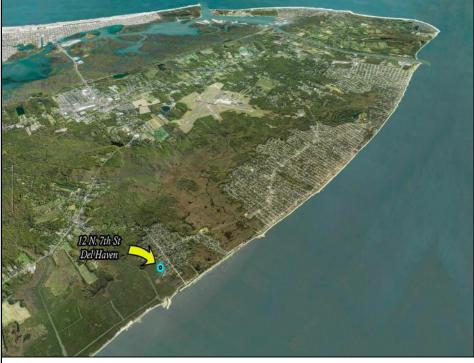

## COMMENTS

Large parcel measuring 280 feet in width and 100 feet in depth. WE have a copy of a 9-12-2008 Final Construction Plan, Variation Plan by Dante Guzzi Engineering for a Duplex with wetland buffers of 50 feet. See attached C Variance Resolution that passed. The buyer will be responsible for obtaining all necessary approvals, and the property will be sold in its current condition (AS-IS). The property is situated in Middle Township RC zoning. Images are for marketing purposes only, and the buyer should independently verify all lot lines and measurements. The seller and agent do not guarantee the accuracy of the information provided, and it is advised that the buyer and buyer\'s agent conduct their own due diligence. In 2008 was approved for a duplex and you need to extend the street 72 feet see associated docs. This was prior to city water coming in. This area, a long time ago, was once a small part the former Green Creek Training area. as is