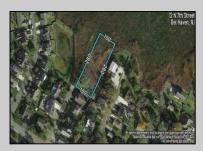

## **COMMENTS**

Large parcel measuring 280 feet in width and 100 feet in depth. WE have a copy of a 9-12-2008 Final Construction Plan, Variation Plan by Dante Guzzi Engineering for a Duplex with wetland buffers of 50 feet. See attached C Variance Resolution that passed. The buyer will be responsible for obtaining all necessary approvals, and the property will be sold in its current condition (AS-IS). The property is situated in Middle Township RC zoning. Images are for marketing purposes only, and the buyer should independently verify all lot lines and measurements. The seller and agent do not guarantee the accuracy of the information provided, and it is advised that the buyer and buyer\'s agent conduct their own due diligence. In 2008 was approved for a duplex and you need to extend the street 72 feet see associated docs. This was prior to city water coming in. This area, a long time ago, was once a small part the former Green Creek Training area. as is