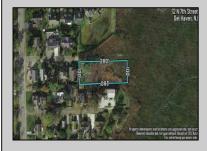

## COMMENTS

Large parcel measuring 280 feet in width and 100 feet in depth. WE have a copy of a 9-12-2008 Final Construction Plan, Variation Plan by Dante Guzzi Engineering for a Duplex with wetland buffers of 50 feet. See attached C Variance Resolution that passed. The buyer will be responsible for obtaining all necessary approvals, and the property will be sold in its current condition (AS-IS). The property is situated in Middle Township RC zoning. Images are for marketing purposes only, and the buyer should independently verify all lot lines and measurements. The seller and agent do not guarantee the accuracy of the information provided, and it is advised that the buyer and buyer\'s agent conduct their own due diligence. In 2008 was approved for a duplex and you need to extend the street 72 feet see associated docs. This was prior to city water coming in. This area, a long time ago, was once a small part the former Green Creek Training area. as is