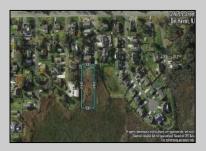

## COMMENTS

Large parcel measuring 280 feet in width and 100 feet in depth. WE have a copy of a 9-12-2008 Final Construction Plan, Variation Plan by Dante Guzzi Engineering for a Duplex with wetland buffers of 50 feet. See attached C Variance Resolution that passed. The buyer will be responsible for obtaining all necessary approvals, and the property will be sold in its current condition (AS-IS). The property is situated in Middle Township RC zoning. Images are for marketing purposes only, and the buyer should independently verify all lot lines and measurements. The seller and agent do not guarantee the accuracy of the information provided, and it is advised that the buyer and buyer\'s agent conduct their own due diligence. In 2008 was approved for a duplex and you need to extend the street 72 feet see associated docs. This was prior to city water coming in. This area, a long time ago, was once a small part the former Green Creek Training area. as is