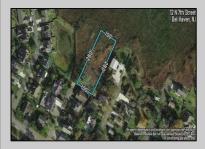

## COMMENTS

Large parcel measuring 280 feet in width and 100 feet in depth. WE have a copy of a 9-12-2008 Final Construction Plan, Variation Plan by Dante Guzzi Engineering for a Duplex with wetland buffers of 50 feet. See attached C Variance Resolution that passed. The buyer will be responsible for obtaining all necessary approvals, and the property will be sold in its current condition (AS-IS). The property is situated in Middle Township RC zoning. Images are for marketing purposes only, and the buyer should independently verify all lot lines and measurements. The seller and agent do not guarantee the accuracy of the information provided, and it is advised that the buyer and buyer\'s agent conduct their own due diligence. In 2008 was approved for a duplex and you need to extend the street 72 feet see associated docs. This was prior to city water coming in. This area, a long time ago, was once a small part the former Green Creek Training area. as is