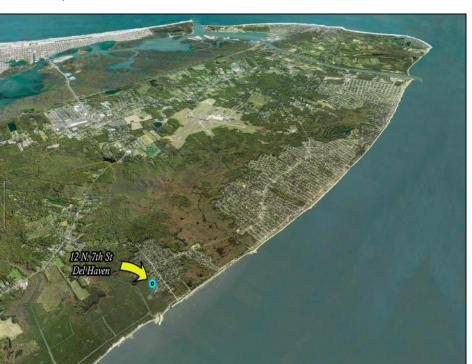

## COMMENTS

Large parcel measuring 280 feet in width and 100 feet in depth. WE have a copy of a 9-12-2008 Final Construction Plan, Variation Plan by Dante Guzzi Engineering for a Duplex with wetland buffers of 50 feet. See attached C Variance Resolution that passed. The buyer will be responsible for obtaining all necessary approvals, and the property will be sold in its current condition (AS-IS). The property is situated in Middle Township RC zoning. Images are for marketing purposes only, and the buyer should independently verify all lot lines and measurements. The seller and agent do not guarantee the accuracy of the information provided, and it is advised that the buyer and buyer\'s agent conduct their own due diligence. In 2008 was approved for a duplex and you need to extend the street 72 feet see associated docs. This was prior to city water coming in. This area, a long time ago, was once a small part the former Green Creek Training area. as is