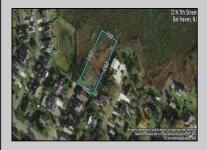

## **COMMENTS**

Large parcel measuring 280 feet in width and 100 feet in depth. WE have a copy of a 9-12-2008 Final Construction Plan, Variation Plan by Dante Guzzi Engineering for a Duplex with wetland buffers of 50 feet. See attached C Variance Resolution that passed. The buyer will be responsible for obtaining all necessary approvals, and the property will be sold in its current condition (AS-IS). The property is situated in Middle Township RC zoning. Images are for marketing purposes only, and the buyer should independently verify all lot lines and measurements. The seller and agent do not guarantee the accuracy of the information provided, and it is advised that the buyer and buyer\'s agent conduct their own due diligence. In 2008 was approved for a duplex and you need to extend the street 72 feet see associated docs. This was prior to city water coming in. This area, a long time ago, was once a small part the former Green Creek Training area. as is