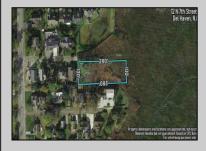

## **COMMENTS**

Large parcel measuring 280 feet in width and 100 feet in depth. WE have a copy of a 9-12-2008 Final Construction Plan, Variation Plan by Dante Guzzi Engineering for a Duplex with wetland buffers of 50 feet. See attached C Variance Resolution that passed. The buyer will be responsible for obtaining all necessary approvals, and the property will be sold in its current condition (AS-IS). The property is situated in Middle Township RC zoning. Images are for marketing purposes only, and the buyer should independently verify all lot lines and measurements. The seller and agent do not guarantee the accuracy of the information provided, and it is advised that the buyer and buyer\'s agent conduct their own due diligence. In 2008 was approved for a duplex and you need to extend the street 72 feet see associated docs. This was prior to city water coming in. This area, a long time ago, was once a small part the former Green Creek Training area. as is