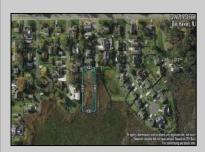

## **COMMENTS**

Large parcel measuring 280 feet in width and 100 feet in depth. WE have a copy of a 9-12-2008 Final Construction Plan, Variation Plan by Dante Guzzi Engineering for a Duplex with wetland buffers of 50 feet. See attached C Variance Resolution that passed. The buyer will be responsible for obtaining all necessary approvals, and the property will be sold in its current condition (AS-IS). The property is situated in Middle Township RC zoning. Images are for marketing purposes only, and the buyer should independently verify all lot lines and measurements. The seller and agent do not guarantee the accuracy of the information provided, and it is advised that the buyer and buyer\'s agent conduct their own due diligence. In 2008 was approved for a duplex and you need to extend the street 72 feet see associated docs. This was prior to city water coming in. This area, a long time ago, was once a small part the former Green Creek Training area. as is