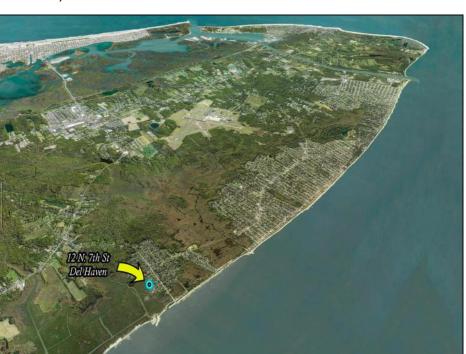

## **COMMENTS**

Large parcel measuring 280 feet in width and 100 feet in depth. WE have a copy of a 9-12-2008 Final Construction Plan, Variation Plan by Dante Guzzi Engineering for a Duplex with wetland buffers of 50 feet. See attached C Variance Resolution that passed. The buyer will be responsible for obtaining all necessary approvals, and the property will be sold in its current condition (AS-IS). The property is situated in Middle Township RC zoning. Images are for marketing purposes only, and the buyer should independently verify all lot lines and measurements. The seller and agent do not guarantee the accuracy of the information provided, and it is advised that the buyer and buyer\'s agent conduct their own due diligence. In 2008 was approved for a duplex and you need to extend the street 72 feet see associated docs. This was prior to city water coming in. This area, a long time ago, was once a small part the former Green Creek Training area. as is