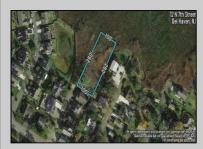

## **COMMENTS**

Large parcel measuring 280 feet in width and 100 feet in depth. WE have a copy of a 9-12-2008 Final Construction Plan, Variation Plan by Dante Guzzi Engineering for a Duplex with wetland buffers of 50 feet. See attached C Variance Resolution that passed. The buyer will be responsible for obtaining all necessary approvals, and the property will be sold in its current condition (AS-IS). The property is situated in Middle Township RC zoning. Images are for marketing purposes only, and the buyer should independently verify all lot lines and measurements. The seller and agent do not guarantee the accuracy of the information provided, and it is advised that the buyer and buyer\'s agent conduct their own due diligence. In 2008 was approved for a duplex and you need to extend the street 72 feet see associated docs. This was prior to city water coming in. This area, a long time ago, was once a small part the former Green Creek Training area. as is