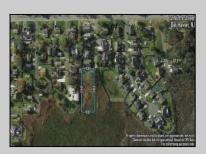

## **COMMENTS**

Large parcel measuring 280 feet in width and 100 feet in depth. WE have a copy of a 9-12-2008 Final Construction Plan, Variation Plan by Dante Guzzi Engineering for a Duplex with wetland buffers of 50 feet. See attached C Variance Resolution that passed. The buyer will be responsible for obtaining all necessary approvals, and the property will be sold in its current condition (AS-IS). The property is situated in Middle Township RC zoning. Images are for marketing purposes only, and the buyer should independently verify all lot lines and measurements. The seller and agent do not guarantee the accuracy of the information provided, and it is advised that the buyer and buyer\'s agent conduct their own due diligence. In 2008 was approved for a duplex and you need to extend the street 72 feet see associated docs. This was prior to city water coming in. This area, a long time ago, was once a small part the former Green Creek Training area. as is