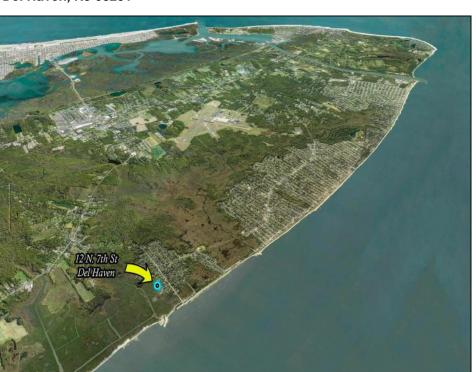

## **COMMENTS**

Large parcel measuring 280 feet in width and 100 feet in depth. WE have a copy of a 9-12-2008 Final Construction Plan, Variation Plan by Dante Guzzi Engineering for a Duplex with wetland buffers of 50 feet. See attached C Variance Resolution that passed. The buyer will be responsible for obtaining all necessary approvals, and the property will be sold in its current condition (AS-IS). The property is situated in Middle Township RC zoning. Images are for marketing purposes only, and the buyer should independently verify all lot lines and measurements. The seller and agent do not guarantee the accuracy of the information provided, and it is advised that the buyer and buyer\'s agent conduct their own due diligence. In 2008 was approved for a duplex and you need to extend the street 72 feet see associated docs. This was prior to city water coming in. This area, a long time ago, was once a small part the former Green Creek Training area. as is