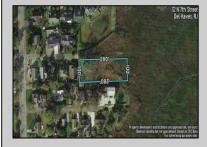

## **COMMENTS**

Large parcel measuring 280 feet in width and 100 feet in depth. WE have a copy of a 9-12-2008 Final Construction Plan, Variation Plan by Dante Guzzi Engineering for a Duplex with wetland buffers of 50 feet. See attached C Variance Resolution that passed. The buyer will be responsible for obtaining all necessary approvals, and the property will be sold in its current condition (AS-IS). The property is situated in Middle Township RC zoning. Images are for marketing purposes only, and the buyer should independently verify all lot lines and measurements. The seller and agent do not guarantee the accuracy of the information provided, and it is advised that the buyer and buyer\'s agent conduct their own due diligence. In 2008 was approved for a duplex and you need to extend the street 72 feet see associated docs. This was prior to city water coming in. This area, a long time ago, was once a small part the former Green Creek Training area. as is