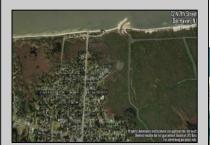

## **COMMENTS**

Large parcel measuring 280 feet in width and 100 feet in depth. WE have a copy of a 9-12-2008 Final Construction Plan, Variation Plan by Dante Guzzi Engineering for a Duplex with wetland buffers of 50 feet. See attached C Variance Resolution that passed. The buyer will be responsible for obtaining all necessary approvals, and the property will be sold in its current condition (AS-IS). The property is situated in Middle Township RC zoning. Images are for marketing purposes only, and the buyer should independently verify all lot lines and measurements. The seller and agent do not guarantee the accuracy of the information provided, and it is advised that the buyer and buyer\'s agent conduct their own due diligence. In 2008 was approved for a duplex and you need to extend the street 72 feet see associated docs. This was prior to city water coming in. This area, a long time ago, was once a small part the former Green Creek Training area. as is