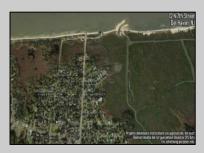

## COMMENTS

Large parcel measuring 280 feet in width and 100 feet in depth. WE have a copy of a 9-12-2008 Final Construction Plan, Variation Plan by Dante Guzzi Engineering for a Duplex with wetland buffers of 50 feet. See attached C Variance Resolution that passed. The buyer will be responsible for obtaining all necessary approvals, and the property will be sold in its current condition (AS-IS). The property is situated in Middle Township RC zoning. Images are for marketing purposes only, and the buyer should independently verify all lot lines and measurements. The seller and agent do not guarantee the accuracy of the information provided, and it is advised that the buyer and buyer\'s agent conduct their own due diligence. In 2008 was approved for a duplex and you need to extend the street 72 feet see associated docs. This was prior to city water coming in. This area, a long time ago, was once a small part the former Green Creek Training area. as is