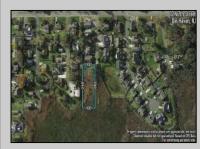

## COMMENTS

Large parcel measuring 280 feet in width and 100 feet in depth. WE have a copy of a 9-12-2008 Final Construction Plan, Variation Plan by Dante Guzzi Engineering for a Duplex with wetland buffers of 50 feet. See attached C Variance Resolution that passed. The buyer will be responsible for obtaining all necessary approvals, and the property will be sold in its current condition (AS-IS). The property is situated in Middle Township RC zoning. Images are for marketing purposes only, and the buyer should independently verify all lot lines and measurements. The seller and agent do not guarantee the accuracy of the information provided, and it is advised that the buyer and buyer\'s agent conduct their own due diligence. In 2008 was approved for a duplex and you need to extend the street 72 feet see associated docs. This was prior to city water coming in. This area, a long time ago, was once a small part the former Green Creek Training area. as is