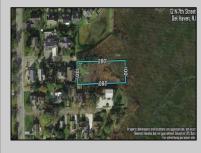

## COMMENTS

Large parcel measuring 280 feet in width and 100 feet in depth. WE have a copy of a 9-12-2008 Final Construction Plan, Variation Plan by Dante Guzzi Engineering for a Duplex with wetland buffers of 50 feet. See attached C Variance Resolution that passed. The buyer will be responsible for obtaining all necessary approvals, and the property will be sold in its current condition (AS-IS). The property is situated in Middle Township RC zoning. Images are for marketing purposes only, and the buyer should independently verify all lot lines and measurements. The seller and agent do not guarantee the accuracy of the information provided, and it is advised that the buyer and buyer\'s agent conduct their own due diligence. In 2008 was approved for a duplex and you need to extend the street 72 feet see associated docs. This was prior to city water coming in. This area, a long time ago, was once a small part the former Green Creek Training area. as is