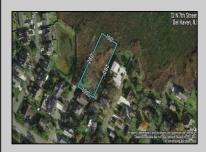

## COMMENTS

Large parcel measuring 280 feet in width and 100 feet in depth. WE have a copy of a 9-12-2008 Final Construction Plan, Variation Plan by Dante Guzzi Engineering for a Duplex with wetland buffers of 50 feet. See attached C Variance Resolution that passed. The buyer will be responsible for obtaining all necessary approvals, and the property will be sold in its current condition (AS-IS). The property is situated in Middle Township RC zoning. Images are for marketing purposes only, and the buyer should independently verify all lot lines and measurements. The seller and agent do not guarantee the accuracy of the information provided, and it is advised that the buyer and buyer\'s agent conduct their own due diligence. In 2008 was approved for a duplex and you need to extend the street 72 feet see associated docs. This was prior to city water coming in. This area, a long time ago, was once a small part the former Green Creek Training area. as is