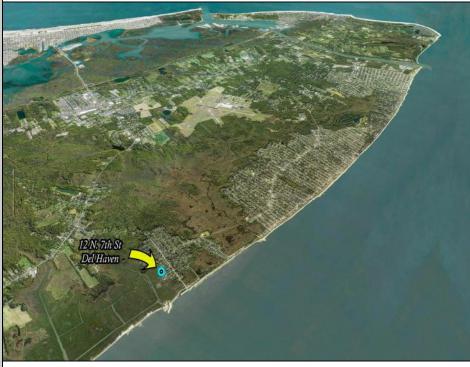

12 7th

Del Haven, NJ 08251

Berger Realty, Inc. 3160 Asbury Avenue Ocean City, NJ 08226 1-877-237-4371 / 609-399-0076 info@bergerrealty.com

## COMMENTS

Large parcel measuring 280 feet in width and 100 feet in depth. WE have a copy of a 9-12-2008 Final Construction Plan, Variation Plan by Dante Guzzi Engineering for a Duplex with wetland buffers of 50 feet. See attached C Variance Resolution that passed. The buyer will be responsible for obtaining all necessary approvals, and the property will be sold in its current condition (AS-IS). The property is situated in Middle Township RC zoning. Images are for marketing purposes only, and the buyer should independently verify all lot lines and measurements. The seller and agent do not guarantee the accuracy of the information provided, and it is advised that the buyer and buyer\'s agent conduct their own due diligence. In 2008 was approved for a duplex and you need to extend the street 72 feet see associated docs. This was prior to city water coming in. This area, a long time ago, was once a small part the former Green Creek Training area. as is