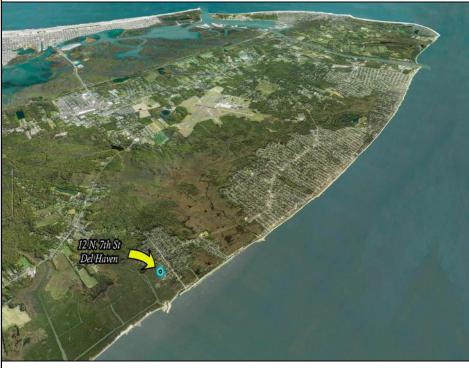

12 7th

Del Haven, NJ 08251

Berger Realty, Inc. 3160 Asbury Avenue Ocean City, NJ 08226 1-877-237-4371 / 609-399-0076 info@bergerrealty.com

## COMMENTS

Large parcel measuring 280 feet in width and 100 feet in depth. WE have a copy of a 9-12-2008 Final Construction Plan, Variation Plan by Dante Guzzi Engineering for a Duplex with wetland buffers of 50 feet. See attached C Variance Resolution that passed. The buyer will be responsible for obtaining all necessary approvals, and the property will be sold in its current condition (AS-IS). The property is situated in Middle Township RC zoning. Images are for marketing purposes only, and the buyer should independently verify all lot lines and measurements. The seller and agent do not guarantee the accuracy of the information provided, and it is advised that the buyer and buyer\'s agent conduct their own due diligence. In 2008 was approved for a duplex and you need to extend the street 72 feet see associated docs. This was prior to city water coming in. This area, a long time ago, was once a small part the former Green Creek Training area. as is