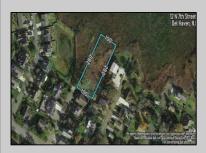

## COMMENTS

Large parcel measuring 280 feet in width and 100 feet in depth. WE have a copy of a 9-12-2008 Final Construction Plan, Variation Plan by Dante Guzzi Engineering for a Duplex with wetland buffers of 50 feet. See attached C Variance Resolution that passed. The buyer will be responsible for obtaining all necessary approvals, and the property will be sold in its current condition (AS-IS). The property is situated in Middle Township RC zoning. Images are for marketing purposes only, and the buyer should independently verify all lot lines and measurements. The seller and agent do not guarantee the accuracy of the information provided, and it is advised that the buyer and buyer\'s agent conduct their own due diligence. In 2008 was approved for a duplex and you need to extend the street 72 feet see associated docs. This was prior to city water coming in. This area, a long time ago, was once a small part the former Green Creek Training area. as is