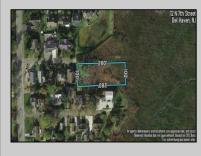

## COMMENTS

Large parcel measuring 280 feet in width and 100 feet in depth. WE have a copy of a 9-12-2008 Final Construction Plan, Variation Plan by Dante Guzzi Engineering for a Duplex with wetland buffers of 50 feet. See attached C Variance Resolution that passed. The buyer will be responsible for obtaining all necessary approvals, and the property will be sold in its current condition (AS-IS). The property is situated in Middle Township RC zoning. Images are for marketing purposes only, and the buyer should independently verify all lot lines and measurements. The seller and agent do not guarantee the accuracy of the information provided, and it is advised that the buyer and buyer\'s agent conduct their own due diligence. In 2008 was approved for a duplex and you need to extend the street 72 feet see associated docs. This was prior to city water coming in. This area, a long time ago, was once a small part the former Green Creek Training area. as is