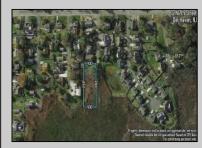

## COMMENTS

Large parcel measuring 280 feet in width and 100 feet in depth. WE have a copy of a 9-12-2008 Final Construction Plan, Variation Plan by Dante Guzzi Engineering for a Duplex with wetland buffers of 50 feet. See attached C Variance Resolution that passed. The buyer will be responsible for obtaining all necessary approvals, and the property will be sold in its current condition (AS-IS). The property is situated in Middle Township RC zoning. Images are for marketing purposes only, and the buyer should independently verify all lot lines and measurements. The seller and agent do not guarantee the accuracy of the information provided, and it is advised that the buyer and buyer\'s agent conduct their own due diligence. In 2008 was approved for a duplex and you need to extend the street 72 feet see associated docs. This was prior to city water coming in. This area, a long time ago, was once a small part the former Green Creek Training area. as is