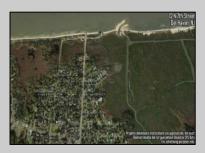

## COMMENTS

Large parcel measuring 280 feet in width and 100 feet in depth. WE have a copy of a 9-12-2008 Final Construction Plan, Variation Plan by Dante Guzzi Engineering for a Duplex with wetland buffers of 50 feet. See attached C Variance Resolution that passed. The buyer will be responsible for obtaining all necessary approvals, and the property will be sold in its current condition (AS-IS). The property is situated in Middle Township RC zoning. Images are for marketing purposes only, and the buyer should independently verify all lot lines and measurements. The seller and agent do not guarantee the accuracy of the information provided, and it is advised that the buyer and buyer\'s agent conduct their own due diligence. In 2008 was approved for a duplex and you need to extend the street 72 feet see associated docs. This was prior to city water coming in. This area, a long time ago, was once a small part the former Green Creek Training area. as is