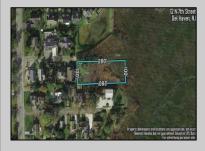

## **COMMENTS**

Large parcel measuring 280 feet in width and 100 feet in depth. WE have a copy of a 9-12-2008 Final Construction Plan, Variation Plan by Dante Guzzi Engineering for a Duplex with wetland buffers of 50 feet. See attached C Variance Resolution that passed. The buyer will be responsible for obtaining all necessary approvals, and the property will be sold in its current condition (AS-IS). The property is situated in Middle Township RC zoning. Images are for marketing purposes only, and the buyer should independently verify all lot lines and measurements. The seller and agent do not guarantee the accuracy of the information provided, and it is advised that the buyer and buyer\'s agent conduct their own due diligence. In 2008 was approved for a duplex and you need to extend the street 72 feet see associated docs. This was prior to city water coming in. This area, a long time ago, was once a small part the former Green Creek Training area. as is