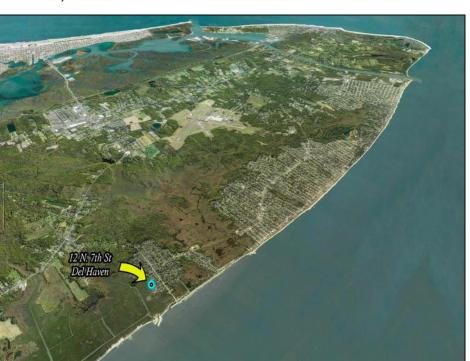

## **COMMENTS**

Large parcel measuring 280 feet in width and 100 feet in depth. WE have a copy of a 9-12-2008 Final Construction Plan, Variation Plan by Dante Guzzi Engineering for a Duplex with wetland buffers of 50 feet. See attached C Variance Resolution that passed. The buyer will be responsible for obtaining all necessary approvals, and the property will be sold in its current condition (AS-IS). The property is situated in Middle Township RC zoning. Images are for marketing purposes only, and the buyer should independently verify all lot lines and measurements. The seller and agent do not guarantee the accuracy of the information provided, and it is advised that the buyer and buyer\'s agent conduct their own due diligence. In 2008 was approved for a duplex and you need to extend the street 72 feet see associated docs. This was prior to city water coming in. This area, a long time ago, was once a small part the former Green Creek Training area. as is