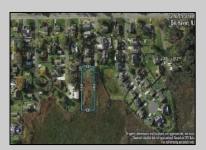

## **COMMENTS**

Large parcel measuring 280 feet in width and 100 feet in depth. WE have a copy of a 9-12-2008 Final Construction Plan, Variation Plan by Dante Guzzi Engineering for a Duplex with wetland buffers of 50 feet. See attached C Variance Resolution that passed. The buyer will be responsible for obtaining all necessary approvals, and the property will be sold in its current condition (AS-IS). The property is situated in Middle Township RC zoning. Images are for marketing purposes only, and the buyer should independently verify all lot lines and measurements. The seller and agent do not guarantee the accuracy of the information provided, and it is advised that the buyer and buyer\'s agent conduct their own due diligence. In 2008 was approved for a duplex and you need to extend the street 72 feet see associated docs. This was prior to city water coming in. This area, a long time ago, was once a small part the former Green Creek Training area. as is