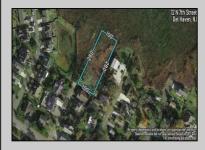

## **COMMENTS**

Large parcel measuring 280 feet in width and 100 feet in depth. WE have a copy of a 9-12-2008 Final Construction Plan, Variation Plan by Dante Guzzi Engineering for a Duplex with wetland buffers of 50 feet. See attached C Variance Resolution that passed. The buyer will be responsible for obtaining all necessary approvals, and the property will be sold in its current condition (AS-IS). The property is situated in Middle Township RC zoning. Images are for marketing purposes only, and the buyer should independently verify all lot lines and measurements. The seller and agent do not guarantee the accuracy of the information provided, and it is advised that the buyer and buyer\'s agent conduct their own due diligence. In 2008 was approved for a duplex and you need to extend the street 72 feet see associated docs. This was prior to city water coming in. This area, a long time ago, was once a small part the former Green Creek Training area. as is