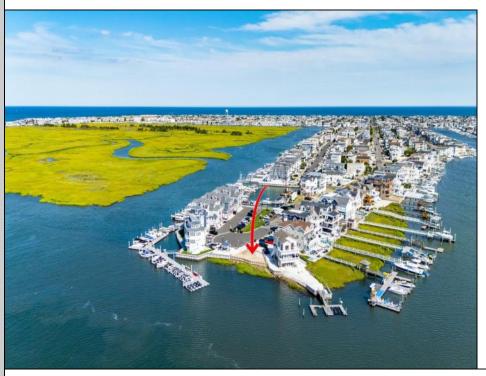

## COMMENTS

BAYFRONT APPROVED FOR A NEW HOME BY THE STATE OF NJ. INCLUDES A NEW BULKHEAD. VIEWS. SUNSETS, LARGE BOAT SLIP. BOAT LIFT. DEEP WATER. OCEAN ACCESS. This residential bayfront lot is located at the end of 21st St. with panoramic and unobstructed views of Graven's Thorofare/ICW has been approved by the State of NJ and the Borough of Avalon Planning Board (on July 11, 2023) to build a new 3 story home, retaining wall and waterward features (piers, ramps, floating docks, boat lift and Wave runner dock). Minutes to Townsend\'s Inlet. Finalize or modify the existing home drawings, apply for an Avalon building permitting and begin construction. The architectural plans allow for a 2,227 square ft. 905 sf on the 1st fl.,905 sf on the 2nd fl., and 417 sf on the 3rd fl. The ground level features parking with 8' ceilings, storage area, outside shower and trash area. The 1st floor features the kitchen, great room and dining area and powder room. The 2nd floor consists of 2 bedroom, 2 bathrooms, den and washer/dryer room-full-sized w/d. The 3rd floor consists of the primary suite, bedroom/ bathroom. There are 6-7' wide decks fronting the water. This is a special offering based on the location, views, size and price. Don't let this opportunity pass by. Call today to learn more. Realtors- see Associated Docs for State of NJ permit, approved site plan, house floor plans and renderings and estimate for bulkhead and dock system/ boat lift. 21st has underground utilities. Buyer responsible for connecting the sewer and water lines.