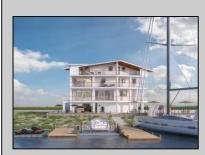

## COMMENTS

BAYFRONT APPROVED FOR A NEW HOME BY THE STATE OF NJ. INCLUDES A NEW BULKHEAD. VIEWS. SUNSETS, LARGE BOAT SLIP. BOAT LIFT. DEEP WATER. OCEAN ACCESS. This residential bayfront lot is located at the end of 21st St. with panoramic and unobstructed views of Graven's Thorofare/ICW has been approved by the State of NJ and the Borough of Avalon Planning Board (on July 11, 2023) to build a new 3 story home, retaining wall and waterward features (piers, ramps, floating docks, boat lift and Wave runner dock). Minutes to Townsend\'s Inlet. Finalize or modify the existing home drawings, apply for an Avalon building permitting and begin construction. The architectural plans allow for a 2,227 square ft. 905 sf on the 1st fl.,905 sf on the 2nd fl., and 417 sf on the 3rd fl. The ground level features parking with 8' ceilings, storage area, outside shower and trash area. The 1st floor features the kitchen, great room and dining area and powder room. The 2nd floor consists of 2 bedroom, 2 bathrooms, den and washer/dryer room-full-sized w/d. The 3rd floor consists of the primary suite, bedroom/ bathroom. There are 6-7' wide decks fronting the water. This is a special offering based on the location, views, size and price. Don't let this opportunity pass by. Call today to learn more. Realtors- see Associated Docs for State of NJ permit, approved site plan, house floor plans and renderings and estimate for bulkhead and dock system/ boat lift. 21st has underground utilities. Buyer responsible for connecting the sewer and water lines.