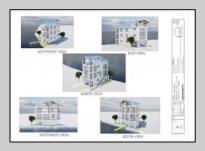

## COMMENTS

BAYFRONT APPROVED FOR A NEW HOME BY THE STATE OF NJ. INCLUDES A NEW BULKHEAD. VIEWS. SUNSETS, LARGE BOAT SLIP. BOAT LIFT. DEEP WATER. OCEAN ACCESS. This residential bayfront lot is located at the end of 21st St. with panoramic and unobstructed views of Graven's Thorofare/ICW has been approved by the State of NJ and the Borough of Avalon Planning Board (on July 11, 2023) to build a new 3 story home, retaining wall and waterward features (piers, ramps, floating docks, boat lift and Wave runner dock). Minutes to Townsend\'s Inlet. Finalize or modify the existing home drawings, apply for an Avalon building permitting and begin construction. The architectural plans allow for a 2,227 square ft. 905 sf on the 1st fl.,905 sf on the 2nd fl., and 417 sf on the 3rd fl. The ground level features parking with 8' ceilings, storage area, outside shower and trash area. The 1st floor features the kitchen, great room and dining area and powder room. The 2nd floor consists of 2 bedroom, 2 bathrooms, den and washer/dryer room-full-sized w/d. The 3rd floor consists of the primary suite, bedroom/ bathroom. There are 6-7' wide decks fronting the water. This is a special offering based on the location, views, size and price. Don't let this opportunity pass by. Call today to learn more. Realtors- see Associated Docs for State of NJ permit, approved site plan, house floor plans and renderings and estimate for bulkhead and dock system/ boat lift. 21st has underground utilities. Buyer responsible for connecting the sewer and water lines.