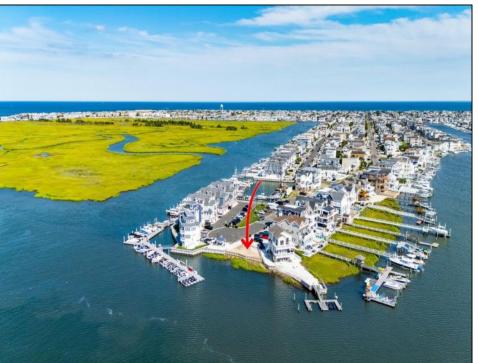

## **COMMENTS**

BAYFRONT APPROVED FOR A NEW HOME BY THE STATE OF NJ. INCLUDES A NEW BULKHEAD. VIEWS. SUNSETS, LARGE BOAT SLIP. BOAT LIFT. DEEP WATER. OCEAN ACCESS. This residential bayfront lot is located at the end of 21st St. with panoramic and unobstructed views of Graven's Thorofare/ICW has been approved by the State of NJ and the Borough of Avalon Planning Board (on July 11, 2023) to build a new 3 story home, retaining wall and waterward features (piers, ramps, floating docks, boat lift and Wave runner dock). Minutes to Townsend\'s Inlet. Finalize or modify the existing home drawings, apply for an Avalon building permitting and begin construction. The architectural plans allow for a 2,227 square ft. 905 sf on the 1st fl., 905 sf on the 2nd fl., and 417 sf on the 3rd fl. The ground level features parking with 8' ceilings, storage area, outside shower and trash area. The 1st floor features the kitchen, great room and dining area and powder room. The 2nd floor consists of 2 bedroom, 2 bathrooms, den and washer/dryer room-full-sized w/d. The 3rd floor consists of the primary suite, bedroom/ bathroom. There are 6-7' wide decks fronting the water. This is a special offering based on the location, views, size and price. Don't let this opportunity pass by. Call today to learn more. Realtors- see Associated Docs for State of NJ permit, approved site plan, house floor plans and renderings and estimate for bulkhead and dock system/ boat lift. 21st has underground utilities. Buyer responsible for connecting the sewer and water lines.