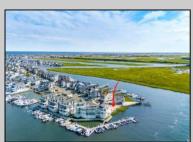

## **COMMENTS**

BAYFRONT APPROVED FOR A NEW HOME BY THE STATE OF NJ. INCLUDES A NEW BULKHEAD. VIEWS. SUNSETS, LARGE BOAT SLIP. BOAT LIFT. DEEP WATER. OCEAN ACCESS. This residential bayfront lot is located at the end of 21st St. with panoramic and unobstructed views of Graven's Thorofare/ICW has been approved by the State of NJ and the Borough of Avalon Planning Board (on July 11, 2023) to build a new 3 story home, retaining wall and waterward features (piers, ramps, floating docks, boat lift and Wave runner dock). Minutes to Townsend\'s Inlet. Finalize or modify the existing home drawings, apply for an Avalon building permitting and begin construction. The architectural plans allow for a 2,227 square ft. 905 sf on the 1st fl., 905 sf on the 2nd fl., and 417 sf on the 3rd fl. The ground level features parking with 8' ceilings, storage area, outside shower and trash area. The 1st floor features the kitchen, great room and dining area and powder room. The 2nd floor consists of 2 bedroom, 2 bathrooms, den and washer/dryer room-full-sized w/d. The 3rd floor consists of the primary suite, bedroom/ bathroom. There are 6-7' wide decks fronting the water. This is a special offering based on the location, views, size and price. Don't let this opportunity pass by. Call today to learn more. Realtors- see Associated Docs for State of NJ permit, approved site plan, house floor plans and renderings and estimate for bulkhead and dock system/ boat lift. 21st has underground utilities. Buyer responsible for connecting the sewer and water lines.