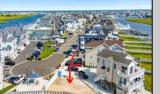

## **COMMENTS**

BAYFRONT APPROVED FOR A NEW HOME BY THE STATE OF NJ. INCLUDES A NEW BULKHEAD. VIEWS. SUNSETS, LARGE BOAT SLIP. BOAT LIFT. DEEP WATER. OCEAN ACCESS. This residential bayfront lot is located at the end of 21st St. with panoramic and unobstructed views of Graven's Thorofare/ICW has been approved by the State of NJ and the Borough of Avalon Planning Board (on July 11, 2023) to build a new 3 story home, retaining wall and waterward features (piers, ramps, floating docks, boat lift and Wave runner dock). Minutes to Townsend\'s Inlet. Finalize or modify the existing home drawings, apply for an Avalon building permitting and begin construction. The architectural plans allow for a 2,227 square ft. 905 sf on the 1st fl., 905 sf on the 2nd fl., and 417 sf on the 3rd fl. The ground level features parking with 8' ceilings, storage area, outside shower and trash area. The 1st floor features the kitchen, great room and dining area and powder room. The 2nd floor consists of 2 bedroom, 2 bathrooms, den and washer/dryer room-full-sized w/d. The 3rd floor consists of the primary suite, bedroom/ bathroom. There are 6-7' wide decks fronting the water. This is a special offering based on the location, views, size and price. Don't let this opportunity pass by. Call today to learn more. Realtors- see Associated Docs for State of NJ permit, approved site plan, house floor plans and renderings and estimate for bulkhead and dock system/ boat lift. 21st has underground utilities. Buyer responsible for connecting the sewer and water lines.