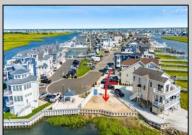

## **COMMENTS**

BAYFRONT APPROVED FOR A NEW HOME BY THE STATE OF NJ. INCLUDES A NEW BULKHEAD. VIEWS. SUNSETS, LARGE BOAT SLIP. BOAT LIFT. DEEP WATER. OCEAN ACCESS. This residential bayfront lot is located at the end of 21st St. with panoramic and unobstructed views of Graven's Thorofare/ICW has been approved by the State of NJ and the Borough of Avalon Planning Board (on July 11, 2023) to build a new 3 story home, retaining wall and waterward features (piers, ramps, floating docks, boat lift and Wave runner dock). Minutes to Townsend\'s Inlet. Finalize or modify the existing home drawings, apply for an Avalon building permitting and begin construction. The architectural plans allow for a 2,227 square ft. 905 sf on the 1st fl., 905 sf on the 2nd fl., and 417 sf on the 3rd fl. The ground level features parking with 8' ceilings, storage area, outside shower and trash area. The 1st floor features the kitchen, great room and dining area and powder room. The 2nd floor consists of 2 bedroom, 2 bathrooms, den and washer/dryer room-full-sized w/d. The 3rd floor consists of the primary suite, bedroom/ bathroom. There are 6-7' wide decks fronting the water. This is a special offering based on the location, views, size and price. Don't let this opportunity pass by. Call today to learn more. Realtors- see Associated Docs for State of NJ permit, approved site plan, house floor plans and renderings and estimate for bulkhead and dock system/ boat lift. 21st has underground utilities. Buyer responsible for connecting the sewer and water lines.