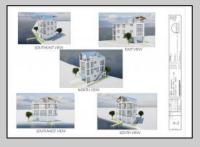

## **COMMENTS**

BAYFRONT APPROVED FOR A NEW HOME BY THE STATE OF NJ. INCLUDES A NEW BULKHEAD. VIEWS. SUNSETS, LARGE BOAT SLIP. BOAT LIFT. DEEP WATER. OCEAN ACCESS. This residential bayfront lot is located at the end of 21st St. with panoramic and unobstructed views of Graven's Thorofare/ICW has been approved by the State of NJ and the Borough of Avalon Planning Board (on July 11, 2023) to build a new 3 story home, retaining wall and waterward features (piers, ramps, floating docks, boat lift and Wave runner dock). Minutes to Townsend\'s Inlet. Finalize or modify the existing home drawings, apply for an Avalon building permitting and begin construction. The architectural plans allow for a 2,227 square ft. 905 sf on the 1st fl., 905 sf on the 2nd fl., and 417 sf on the 3rd fl. The ground level features parking with 8' ceilings, storage area, outside shower and trash area. The 1st floor features the kitchen, great room and dining area and powder room. The 2nd floor consists of 2 bedroom, 2 bathrooms, den and washer/dryer room-full-sized w/d. The 3rd floor consists of the primary suite, bedroom/ bathroom. There are 6-7' wide decks fronting the water. This is a special offering based on the location, views, size and price. Don't let this opportunity pass by. Call today to learn more. Realtors- see Associated Docs for State of NJ permit, approved site plan, house floor plans and renderings and estimate for bulkhead and dock system/ boat lift. 21st has underground utilities. Buyer responsible for connecting the sewer and water lines.