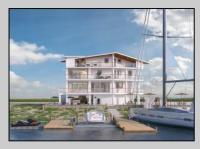

## **COMMENTS**

BAYFRONT APPROVED FOR A NEW HOME BY THE STATE OF NJ. INCLUDES A NEW BULKHEAD. VIEWS. SUNSETS, LARGE BOAT SLIP. BOAT LIFT. DEEP WATER. OCEAN ACCESS. This residential bayfront lot is located at the end of 21st St. with panoramic and unobstructed views of Graven's Thorofare/ICW has been approved by the State of NJ and the Borough of Avalon Planning Board (on July 11, 2023) to build a new 3 story home, retaining wall and waterward features (piers, ramps, floating docks, boat lift and Wave runner dock). Minutes to Townsend\'s Inlet. Finalize or modify the existing home drawings, apply for an Avalon building permitting and begin construction. The architectural plans allow for a 2,227 square ft. 905 sf on the 1st fl., 905 sf on the 2nd fl., and 417 sf on the 3rd fl. The ground level features parking with 8' ceilings, storage area, outside shower and trash area. The 1st floor features the kitchen, great room and dining area and powder room. The 2nd floor consists of 2 bedroom, 2 bathrooms, den and washer/dryer room-full-sized w/d. The 3rd floor consists of the primary suite, bedroom/ bathroom. There are 6-7' wide decks fronting the water. This is a special offering based on the location, views, size and price. Don't let this opportunity pass by. Call today to learn more. Realtors- see Associated Docs for State of NJ permit, approved site plan, house floor plans and renderings and estimate for bulkhead and dock system/ boat lift. 21st has underground utilities. Buyer responsible for connecting the sewer and water lines.