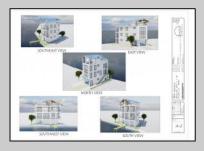

## COMMENTS

BAYFRONT APPROVED FOR A NEW HOME BY THE STATE OF NJ. INCLUDES A NEW BULKHEAD. VIEWS. SUNSETS, LARGE BOAT SLIP. BOAT LIFT. DEEP WATER. OCEAN ACCESS. This residential bayfront lot is located at the end of 21st St. with panoramic and unobstructed views of Graven's Thorofare/ICW has been approved by the State of NJ and the Borough of Avalon Planning Board (on July 11, 2023) to build a new 3 story home, retaining wall and waterward features (piers, ramps, floating docks, boat lift and Wave runner dock). Minutes to Townsend\'s Inlet. Finalize or modify the existing home drawings, apply for an Avalon building permitting and begin construction. The architectural plans allow for a 2,227 square ft. 905 sf on the 1st fl.,905 sf on the 2nd fl., and 417 sf on the 3rd fl. The ground level features parking with 8' ceilings, storage area, outside shower and trash area. The 1st floor features the kitchen, great room and dining area and powder room. The 2nd floor consists of 2 bedroom, 2 bathrooms, den and washer/dryer room-full-sized w/d. The 3rd floor consists of the primary suite, bedroom/ bathroom. There are 6-7' wide decks fronting the water. This is a special offering based on the location, views, size and price. Don't let this opportunity pass by. Call today to learn more. Realtors- see Associated Docs for State of NJ permit, approved site plan, house floor plans and renderings and estimate for bulkhead and dock system/ boat lift. 21st has underground utilities. Buyer responsible for connecting the sewer and water lines.