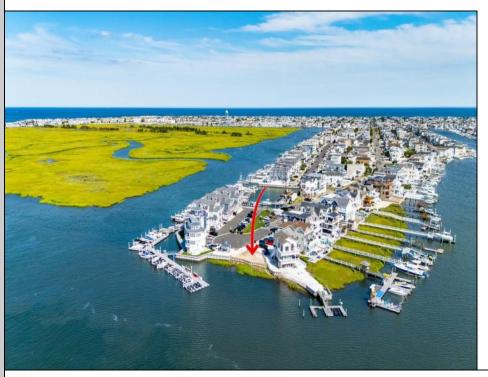

## COMMENTS

BAYFRONT APPROVED FOR A NEW HOME BY THE STATE OF NJ. INCLUDES A NEW BULKHEAD. VIEWS. SUNSETS, LARGE BOAT SLIP. BOAT LIFT. DEEP WATER. OCEAN ACCESS. This residential bayfront lot is located at the end of 21st St. with panoramic and unobstructed views of Graven's Thorofare/ICW has been approved by the State of NJ and the Borough of Avalon Planning Board (on July 11, 2023) to build a new 3 story home, retaining wall and waterward features (piers, ramps, floating docks, boat lift and Wave runner dock). Minutes to Townsend\'s Inlet. Finalize or modify the existing home drawings, apply for an Avalon building permitting and begin construction. The architectural plans allow for a 2,227 square ft. 905 sf on the 1st fl.,905 sf on the 2nd fl., and 417 sf on the 3rd fl. The ground level features parking with 8' ceilings, storage area, outside shower and trash area. The 1st floor features the kitchen, great room and dining area and powder room. The 2nd floor consists of 2 bedroom, 2 bathrooms, den and washer/dryer room-full-sized w/d. The 3rd floor consists of the primary suite, bedroom/ bathroom. There are 6-7' wide decks fronting the water. This is a special offering based on the location, views, size and price. Don't let this opportunity pass by. Call today to learn more. Realtors- see Associated Docs for State of NJ permit, approved site plan, house floor plans and renderings and estimate for bulkhead and dock system/ boat lift. 21st has underground utilities. Buyer responsible for connecting the sewer and water lines.