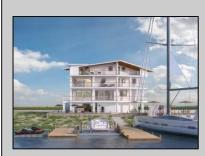

## COMMENTS

BAYFRONT APPROVED FOR A NEW HOME BY THE STATE OF NJ. INCLUDES A NEW BULKHEAD. VIEWS. SUNSETS, LARGE BOAT SLIP. BOAT LIFT. DEEP WATER. OCEAN ACCESS. This residential bayfront lot is located at the end of 21st St. with panoramic and unobstructed views of Graven's Thorofare/ICW has been approved by the State of NJ and the Borough of Avalon Planning Board (on July 11, 2023) to build a new 3 story home, retaining wall and waterward features (piers, ramps, floating docks, boat lift and Wave runner dock). Minutes to Townsend\'s Inlet. Finalize or modify the existing home drawings, apply for an Avalon building permitting and begin construction. The architectural plans allow for a 2,227 square ft. 905 sf on the 1st fl.,905 sf on the 2nd fl., and 417 sf on the 3rd fl. The ground level features parking with 8' ceilings, storage area, outside shower and trash area. The 1st floor features the kitchen, great room and dining area and powder room. The 2nd floor consists of 2 bedroom, 2 bathrooms, den and washer/dryer room-full-sized w/d. The 3rd floor consists of the primary suite, bedroom/ bathroom. There are 6-7' wide decks fronting the water. This is a special offering based on the location, views, size and price. Don't let this opportunity pass by. Call today to learn more. Realtors- see Associated Docs for State of NJ permit, approved site plan, house floor plans and renderings and estimate for bulkhead and dock system/ boat lift. 21st has underground utilities. Buyer responsible for connecting the sewer and water lines.