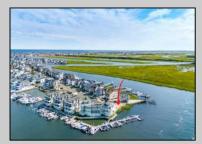

## COMMENTS

BAYFRONT APPROVED FOR A NEW HOME BY THE STATE OF NJ. INCLUDES A NEW BULKHEAD. VIEWS. SUNSETS, LARGE BOAT SLIP. BOAT LIFT. DEEP WATER. OCEAN ACCESS. This residential bayfront lot is located at the end of 21st St. with panoramic and unobstructed views of Graven's Thorofare/ICW has been approved by the State of NJ and the Borough of Avalon Planning Board (on July 11, 2023) to build a new 3 story home, retaining wall and waterward features (piers, ramps, floating docks, boat lift and Wave runner dock). Minutes to Townsend\'s Inlet. Finalize or modify the existing home drawings, apply for an Avalon building permitting and begin construction. The architectural plans allow for a 2,227 square ft. 905 sf on the 1st fl.,905 sf on the 2nd fl., and 417 sf on the 3rd fl. The ground level features parking with 8' ceilings, storage area, outside shower and trash area. The 1st floor features the kitchen, great room and dining area and powder room. The 2nd floor consists of 2 bedroom, 2 bathrooms, den and washer/dryer room-full-sized w/d. The 3rd floor consists of the primary suite, bedroom/ bathroom. There are 6-7' wide decks fronting the water. This is a special offering based on the location, views, size and price. Don't let this opportunity pass by. Call today to learn more. Realtors- see Associated Docs for State of NJ permit, approved site plan, house floor plans and renderings and estimate for bulkhead and dock system/ boat lift. 21st has underground utilities. Buyer responsible for connecting the sewer and water lines.