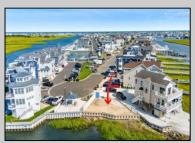

## COMMENTS

BAYFRONT APPROVED FOR A NEW HOME BY THE STATE OF NJ. INCLUDES A NEW BULKHEAD. VIEWS. SUNSETS, LARGE BOAT SLIP. BOAT LIFT. DEEP WATER. OCEAN ACCESS. This residential bayfront lot is located at the end of 21st St. with panoramic and unobstructed views of Graven's Thorofare/ICW has been approved by the State of NJ and the Borough of Avalon Planning Board (on July 11, 2023) to build a new 3 story home, retaining wall and waterward features (piers, ramps, floating docks, boat lift and Wave runner dock). Minutes to Townsend\'s Inlet. Finalize or modify the existing home drawings, apply for an Avalon building permitting and begin construction. The architectural plans allow for a 2,227 square ft. 905 sf on the 1st fl.,905 sf on the 2nd fl., and 417 sf on the 3rd fl. The ground level features parking with 8' ceilings, storage area, outside shower and trash area. The 1st floor features the kitchen, great room and dining area and powder room. The 2nd floor consists of 2 bedroom, 2 bathrooms, den and washer/dryer room-full-sized w/d. The 3rd floor consists of the primary suite, bedroom/ bathroom. There are 6-7' wide decks fronting the water. This is a special offering based on the location, views, size and price. Don't let this opportunity pass by. Call today to learn more. Realtors- see Associated Docs for State of NJ permit, approved site plan, house floor plans and renderings and estimate for bulkhead and dock system/ boat lift. 21st has underground utilities. Buyer responsible for connecting the sewer and water lines.