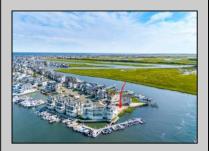

## **COMMENTS**

BAYFRONT APPROVED FOR A NEW HOME BY THE STATE OF NJ. INCLUDES A NEW BULKHEAD. VIEWS. SUNSETS, LARGE BOAT SLIP. BOAT LIFT. DEEP WATER. OCEAN ACCESS. This residential bayfront lot is located at the end of 21st St. with panoramic and unobstructed views of Graven's Thorofare/ICW has been approved by the State of NJ and the Borough of Avalon Planning Board (on July 11, 2023) to build a new 3 story home, retaining wall and waterward features (piers, ramps, floating docks, boat lift and Wave runner dock). Minutes to Townsend\'s Inlet. Finalize or modify the existing home drawings, apply for an Avalon building permitting and begin construction. The architectural plans allow for a 2,227 square ft. 905 sf on the 1st fl., 905 sf on the 2nd fl., and 417 sf on the 3rd fl. The ground level features parking with 8' ceilings, storage area, outside shower and trash area. The 1st floor features the kitchen, great room and dining area and powder room. The 2nd floor consists of 2 bedroom, 2 bathrooms, den and washer/dryer room-full-sized w/d. The 3rd floor consists of the primary suite, bedroom/ bathroom. There are 6-7' wide decks fronting the water. This is a special offering based on the location, views, size and price. Don't let this opportunity pass by. Call today to learn more. Realtors- see Associated Docs for State of NJ permit, approved site plan, house floor plans and renderings and estimate for bulkhead and dock system/ boat lift. 21st has underground utilities. Buyer responsible for connecting the sewer and water lines.