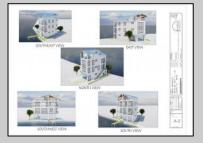

## **COMMENTS**

BAYFRONT APPROVED FOR A NEW HOME BY THE STATE OF NJ. INCLUDES A NEW BULKHEAD. VIEWS. SUNSETS, LARGE BOAT SLIP. BOAT LIFT. DEEP WATER. OCEAN ACCESS. This residential bayfront lot is located at the end of 21st St. with panoramic and unobstructed views of Graven's Thorofare/ICW has been approved by the State of NJ and the Borough of Avalon Planning Board (on July 11, 2023) to build a new 3 story home, retaining wall and waterward features (piers, ramps, floating docks, boat lift and Wave runner dock). Minutes to Townsend\'s Inlet. Finalize or modify the existing home drawings, apply for an Avalon building permitting and begin construction. The architectural plans allow for a 2,227 square ft. 905 sf on the 1st fl., 905 sf on the 2nd fl., and 417 sf on the 3rd fl. The ground level features parking with 8' ceilings, storage area, outside shower and trash area. The 1st floor features the kitchen, great room and dining area and powder room. The 2nd floor consists of 2 bedroom, 2 bathrooms, den and washer/dryer room-full-sized w/d. The 3rd floor consists of the primary suite, bedroom/ bathroom. There are 6-7' wide decks fronting the water. This is a special offering based on the location, views, size and price. Don't let this opportunity pass by. Call today to learn more. Realtors- see Associated Docs for State of NJ permit, approved site plan, house floor plans and renderings and estimate for bulkhead and dock system/ boat lift. 21st has underground utilities. Buyer responsible for connecting the sewer and water lines.