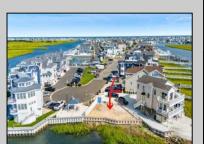

## **COMMENTS**

BAYFRONT APPROVED FOR A NEW HOME BY THE STATE OF NJ. INCLUDES A NEW BULKHEAD. VIEWS. SUNSETS, LARGE BOAT SLIP. BOAT LIFT. DEEP WATER. OCEAN ACCESS. This residential bayfront lot is located at the end of 21st St. with panoramic and unobstructed views of Graven's Thorofare/ICW has been approved by the State of NJ and the Borough of Avalon Planning Board (on July 11, 2023) to build a new 3 story home, retaining wall and waterward features (piers, ramps, floating docks, boat lift and Wave runner dock). Minutes to Townsend\'s Inlet. Finalize or modify the existing home drawings, apply for an Avalon building permitting and begin construction. The architectural plans allow for a 2,227 square ft. 905 sf on the 1st fl., 905 sf on the 2nd fl., and 417 sf on the 3rd fl. The ground level features parking with 8' ceilings, storage area, outside shower and trash area. The 1st floor features the kitchen, great room and dining area and powder room. The 2nd floor consists of 2 bedroom, 2 bathrooms, den and washer/dryer room-full-sized w/d. The 3rd floor consists of the primary suite, bedroom/ bathroom. There are 6-7' wide decks fronting the water. This is a special offering based on the location, views, size and price. Don't let this opportunity pass by. Call today to learn more. Realtors- see Associated Docs for State of NJ permit, approved site plan, house floor plans and renderings and estimate for bulkhead and dock system/ boat lift. 21st has underground utilities. Buyer responsible for connecting the sewer and water lines.