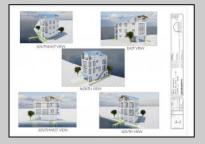

## **COMMENTS**

BAYFRONT APPROVED FOR A NEW HOME BY THE STATE OF NJ. INCLUDES A NEW BULKHEAD. VIEWS. SUNSETS, LARGE BOAT SLIP. BOAT LIFT. DEEP WATER. OCEAN ACCESS. This residential bayfront lot is located at the end of 21st St. with panoramic and unobstructed views of Graven's Thorofare/ICW has been approved by the State of NJ and the Borough of Avalon Planning Board (on July 11, 2023) to build a new 3 story home, retaining wall and waterward features (piers, ramps, floating docks, boat lift and Wave runner dock). Minutes to Townsend\'s Inlet. Finalize or modify the existing home drawings, apply for an Avalon building permitting and begin construction. The architectural plans allow for a 2,227 square ft. 905 sf on the 1st fl., 905 sf on the 2nd fl., and 417 sf on the 3rd fl. The ground level features parking with 8' ceilings, storage area, outside shower and trash area. The 1st floor features the kitchen, great room and dining area and powder room. The 2nd floor consists of 2 bedroom, 2 bathrooms, den and washer/dryer room-full-sized w/d. The 3rd floor consists of the primary suite, bedroom/ bathroom. There are 6-7' wide decks fronting the water. This is a special offering based on the location, views, size and price. Don't let this opportunity pass by. Call today to learn more. Realtors- see Associated Docs for State of NJ permit, approved site plan, house floor plans and renderings and estimate for bulkhead and dock system/ boat lift. 21st has underground utilities. Buyer responsible for connecting the sewer and water lines.