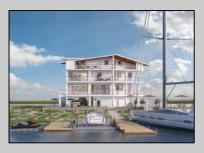

## **COMMENTS**

BAYFRONT APPROVED FOR A NEW HOME BY THE STATE OF NJ. INCLUDES A NEW BULKHEAD. VIEWS. SUNSETS, LARGE BOAT SLIP. BOAT LIFT. DEEP WATER. OCEAN ACCESS. This residential bayfront lot is located at the end of 21st St. with panoramic and unobstructed views of Graven's Thorofare/ICW has been approved by the State of NJ and the Borough of Avalon Planning Board (on July 11, 2023) to build a new 3 story home, retaining wall and waterward features (piers, ramps, floating docks, boat lift and Wave runner dock). Minutes to Townsend\'s Inlet. Finalize or modify the existing home drawings, apply for an Avalon building permitting and begin construction. The architectural plans allow for a 2,227 square ft. 905 sf on the 1st fl., 905 sf on the 2nd fl., and 417 sf on the 3rd fl. The ground level features parking with 8' ceilings, storage area, outside shower and trash area. The 1st floor features the kitchen, great room and dining area and powder room. The 2nd floor consists of 2 bedroom, 2 bathrooms, den and washer/dryer room-full-sized w/d. The 3rd floor consists of the primary suite, bedroom/ bathroom. There are 6-7' wide decks fronting the water. This is a special offering based on the location, views, size and price. Don't let this opportunity pass by. Call today to learn more. Realtors- see Associated Docs for State of NJ permit, approved site plan, house floor plans and renderings and estimate for bulkhead and dock system/ boat lift. 21st has underground utilities. Buyer responsible for connecting the sewer and water lines.