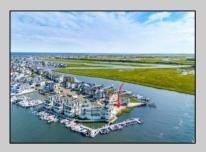

## **COMMENTS**

BAYFRONT APPROVED FOR A NEW HOME BY THE STATE OF NJ. INCLUDES A NEW BULKHEAD. VIEWS. SUNSETS, LARGE BOAT SLIP. BOAT LIFT. DEEP WATER. OCEAN ACCESS. This residential bayfront lot is located at the end of 21st St. with panoramic and unobstructed views of Graven's Thorofare/ICW has been approved by the State of NJ and the Borough of Avalon Planning Board (on July 11, 2023) to build a new 3 story home, retaining wall and waterward features (piers, ramps, floating docks, boat lift and Wave runner dock). Minutes to Townsend\'s Inlet. Finalize or modify the existing home drawings, apply for an Avalon building permitting and begin construction. The architectural plans allow for a 2,227 square ft. 905 sf on the 1st fl., 905 sf on the 2nd fl., and 417 sf on the 3rd fl. The ground level features parking with 8' ceilings, storage area, outside shower and trash area. The 1st floor features the kitchen, great room and dining area and powder room. The 2nd floor consists of 2 bedroom, 2 bathrooms, den and washer/dryer room-full-sized w/d. The 3rd floor consists of the primary suite, bedroom/ bathroom. There are 6-7' wide decks fronting the water. This is a special offering based on the location, views, size and price. Don't let this opportunity pass by. Call today to learn more. Realtors- see Associated Docs for State of NJ permit, approved site plan, house floor plans and renderings and estimate for bulkhead and dock system/ boat lift. 21st has underground utilities. Buyer responsible for connecting the sewer and water lines.