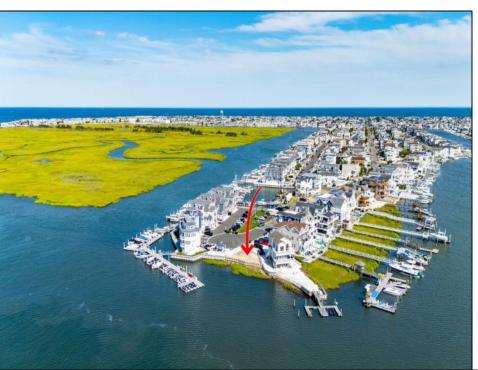

## **COMMENTS**

BAYFRONT APPROVED FOR A NEW HOME BY THE STATE OF NJ. INCLUDES A NEW BULKHEAD. VIEWS. SUNSETS, LARGE BOAT SLIP. BOAT LIFT. DEEP WATER. OCEAN ACCESS. This residential bayfront lot is located at the end of 21st St. with panoramic and unobstructed views of Graven's Thorofare/ICW has been approved by the State of NJ and the Borough of Avalon Planning Board (on July 11, 2023) to build a new 3 story home, retaining wall and waterward features (piers, ramps, floating docks, boat lift and Wave runner dock). Minutes to Townsend\'s Inlet. Finalize or modify the existing home drawings, apply for an Avalon building permitting and begin construction. The architectural plans allow for a 2,227 square ft. 905 sf on the 1st fl., 905 sf on the 2nd fl., and 417 sf on the 3rd fl. The ground level features parking with 8' ceilings, storage area, outside shower and trash area. The 1st floor features the kitchen, great room and dining area and powder room. The 2nd floor consists of 2 bedroom, 2 bathrooms, den and washer/dryer room-full-sized w/d. The 3rd floor consists of the primary suite, bedroom/ bathroom. There are 6-7' wide decks fronting the water. This is a special offering based on the location, views, size and price. Don't let this opportunity pass by. Call today to learn more. Realtors- see Associated Docs for State of NJ permit, approved site plan, house floor plans and renderings and estimate for bulkhead and dock system/ boat lift. 21st has underground utilities. Buyer responsible for connecting the sewer and water lines.