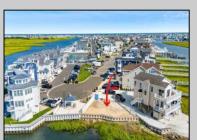

## **COMMENTS**

BAYFRONT APPROVED FOR A NEW HOME BY THE STATE OF NJ. INCLUDES A NEW BULKHEAD. VIEWS. SUNSETS, LARGE BOAT SLIP. BOAT LIFT. DEEP WATER. OCEAN ACCESS. This residential bayfront lot is located at the end of 21st St. with panoramic and unobstructed views of Graven's Thorofare/ICW has been approved by the State of NJ and the Borough of Avalon Planning Board (on July 11, 2023) to build a new 3 story home, retaining wall and waterward features (piers, ramps, floating docks, boat lift and Wave runner dock). Minutes to Townsend\'s Inlet. Finalize or modify the existing home drawings, apply for an Avalon building permitting and begin construction. The architectural plans allow for a 2,227 square ft. 905 sf on the 1st fl., 905 sf on the 2nd fl., and 417 sf on the 3rd fl. The ground level features parking with 8' ceilings, storage area, outside shower and trash area. The 1st floor features the kitchen, great room and dining area and powder room. The 2nd floor consists of 2 bedroom, 2 bathrooms, den and washer/dryer room-full-sized w/d. The 3rd floor consists of the primary suite, bedroom/ bathroom. There are 6-7' wide decks fronting the water. This is a special offering based on the location, views, size and price. Don't let this opportunity pass by. Call today to learn more. Realtors- see Associated Docs for State of NJ permit, approved site plan, house floor plans and renderings and estimate for bulkhead and dock system/ boat lift. 21st has underground utilities. Buyer responsible for connecting the sewer and water lines.