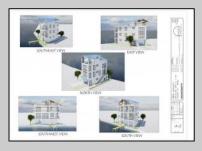

## COMMENTS

BAYFRONT APPROVED FOR A NEW HOME BY THE STATE OF NJ. INCLUDES A NEW BULKHEAD. VIEWS. SUNSETS, LARGE BOAT SLIP. BOAT LIFT. DEEP WATER. OCEAN ACCESS. This residential bayfront lot is located at the end of 21st St. with panoramic and unobstructed views of Graven's Thorofare/ICW has been approved by the State of NJ and the Borough of Avalon Planning Board (on July 11, 2023) to build a new 3 story home, retaining wall and waterward features (piers, ramps, floating docks, boat lift and Wave runner dock). Minutes to Townsend\'s Inlet. Finalize or modify the existing home drawings, apply for an Avalon building permitting and begin construction. The architectural plans allow for a 2,227 square ft. 905 sf on the 1st fl.,905 sf on the 2nd fl., and 417 sf on the 3rd fl. The ground level features parking with 8' ceilings, storage area, outside shower and trash area. The 1st floor features the kitchen, great room and dining area and powder room. The 2nd floor consists of 2 bedroom, 2 bathrooms, den and washer/dryer room-full-sized w/d. The 3rd floor consists of the primary suite, bedroom/ bathroom. There are 6-7' wide decks fronting the water. This is a special offering based on the location, views, size and price. Don't let this opportunity pass by. Call today to learn more. Realtors- see Associated Docs for State of NJ permit, approved site plan, house floor plans and renderings and estimate for bulkhead and dock system/ boat lift. 21st has underground utilities. Buyer responsible for connecting the sewer and water lines.