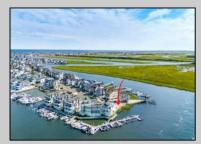

## COMMENTS

BAYFRONT APPROVED FOR A NEW HOME BY THE STATE OF NJ. INCLUDES A NEW BULKHEAD. VIEWS. SUNSETS, LARGE BOAT SLIP. BOAT LIFT. DEEP WATER. OCEAN ACCESS. This residential bayfront lot is located at the end of 21st St. with panoramic and unobstructed views of Graven's Thorofare/ICW has been approved by the State of NJ and the Borough of Avalon Planning Board (on July 11, 2023) to build a new 3 story home, retaining wall and waterward features (piers, ramps, floating docks, boat lift and Wave runner dock). Minutes to Townsend\'s Inlet. Finalize or modify the existing home drawings, apply for an Avalon building permitting and begin construction. The architectural plans allow for a 2,227 square ft. 905 sf on the 1st fl.,905 sf on the 2nd fl., and 417 sf on the 3rd fl. The ground level features parking with 8' ceilings, storage area, outside shower and trash area. The 1st floor features the kitchen, great room and dining area and powder room. The 2nd floor consists of 2 bedroom, 2 bathrooms, den and washer/dryer room-full-sized w/d. The 3rd floor consists of the primary suite, bedroom/ bathroom. There are 6-7' wide decks fronting the water. This is a special offering based on the location, views, size and price. Don't let this opportunity pass by. Call today to learn more. Realtors- see Associated Docs for State of NJ permit, approved site plan, house floor plans and renderings and estimate for bulkhead and dock system/ boat lift. 21st has underground utilities. Buyer responsible for connecting the sewer and water lines.