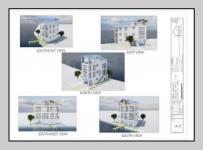

## COMMENTS

BAYFRONT APPROVED FOR A NEW HOME BY THE STATE OF NJ. INCLUDES A NEW BULKHEAD. VIEWS. SUNSETS, LARGE BOAT SLIP. BOAT LIFT. DEEP WATER. OCEAN ACCESS. This residential bayfront lot is located at the end of 21st St. with panoramic and unobstructed views of Graven's Thorofare/ICW has been approved by the State of NJ and the Borough of Avalon Planning Board (on July 11, 2023) to build a new 3 story home, retaining wall and waterward features (piers, ramps, floating docks, boat lift and Wave runner dock). Minutes to Townsend\'s Inlet. Finalize or modify the existing home drawings, apply for an Avalon building permitting and begin construction. The architectural plans allow for a 2,227 square ft. 905 sf on the 1st fl.,905 sf on the 2nd fl., and 417 sf on the 3rd fl. The ground level features parking with 8' ceilings, storage area, outside shower and trash area. The 1st floor features the kitchen, great room and dining area and powder room. The 2nd floor consists of 2 bedroom, 2 bathrooms, den and washer/dryer room-full-sized w/d. The 3rd floor consists of the primary suite, bedroom/ bathroom. There are 6-7' wide decks fronting the water. This is a special offering based on the location, views, size and price. Don't let this opportunity pass by. Call today to learn more. Realtors- see Associated Docs for State of NJ permit, approved site plan, house floor plans and renderings and estimate for bulkhead and dock system/ boat lift. 21st has underground utilities. Buyer responsible for connecting the sewer and water lines.