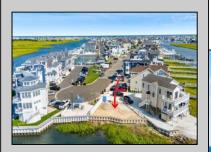

## COMMENTS

BAYFRONT APPROVED FOR A NEW HOME BY THE STATE OF NJ. INCLUDES A NEW BULKHEAD. VIEWS. SUNSETS, LARGE BOAT SLIP. BOAT LIFT. DEEP WATER. OCEAN ACCESS. This residential bayfront lot is located at the end of 21st St. with panoramic and unobstructed views of Graven's Thorofare/ICW has been approved by the State of NJ and the Borough of Avalon Planning Board (on July 11, 2023) to build a new 3 story home, retaining wall and waterward features (piers, ramps, floating docks, boat lift and Wave runner dock). Minutes to Townsend\'s Inlet. Finalize or modify the existing home drawings, apply for an Avalon building permitting and begin construction. The architectural plans allow for a 2,227 square ft. 905 sf on the 1st fl.,905 sf on the 2nd fl., and 417 sf on the 3rd fl. The ground level features parking with 8' ceilings, storage area, outside shower and trash area. The 1st floor features the kitchen, great room and dining area and powder room. The 2nd floor consists of 2 bedroom, 2 bathrooms, den and washer/dryer room-full-sized w/d. The 3rd floor consists of the primary suite, bedroom/ bathroom. There are 6-7' wide decks fronting the water. This is a special offering based on the location, views, size and price. Don't let this opportunity pass by. Call today to learn more. Realtors- see Associated Docs for State of NJ permit, approved site plan, house floor plans and renderings and estimate for bulkhead and dock system/ boat lift. 21st has underground utilities. Buyer responsible for connecting the sewer and water lines.