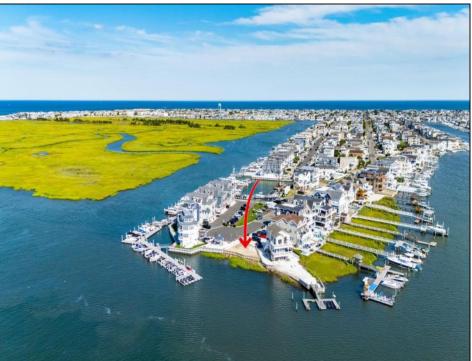

## COMMENTS

BAYFRONT APPROVED FOR A NEW HOME BY THE STATE OF NJ. INCLUDES A NEW BULKHEAD. VIEWS. SUNSETS, LARGE BOAT SLIP. BOAT LIFT. DEEP WATER. OCEAN ACCESS. This residential bayfront lot is located at the end of 21st St. with panoramic and unobstructed views of Graven's Thorofare/ICW has been approved by the State of NJ and the Borough of Avalon Planning Board (on July 11, 2023) to build a new 3 story home, retaining wall and waterward features (piers, ramps, floating docks, boat lift and Wave runner dock). Minutes to Townsend\'s Inlet. Finalize or modify the existing home drawings, apply for an Avalon building permitting and begin construction. The architectural plans allow for a 2,227 square ft. 905 sf on the 1st fl.,905 sf on the 2nd fl., and 417 sf on the 3rd fl. The ground level features parking with 8' ceilings, storage area, outside shower and trash area. The 1st floor features the kitchen, great room and dining area and powder room. The 2nd floor consists of 2 bedroom, 2 bathrooms, den and washer/dryer room-full-sized w/d. The 3rd floor consists of the primary suite, bedroom/ bathroom. There are 6-7' wide decks fronting the water. This is a special offering based on the location, views, size and price. Don't let this opportunity pass by. Call today to learn more. Realtors- see Associated Docs for State of NJ permit, approved site plan, house floor plans and renderings and estimate for bulkhead and dock system/ boat lift. 21st has underground utilities. Buyer responsible for connecting the sewer and water lines.