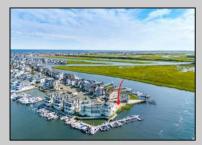

## COMMENTS

BAYFRONT APPROVED FOR A NEW HOME BY THE STATE OF NJ. INCLUDES A NEW BULKHEAD. VIEWS. SUNSETS, LARGE BOAT SLIP. BOAT LIFT. DEEP WATER. OCEAN ACCESS. This residential bayfront lot is located at the end of 21st St. with panoramic and unobstructed views of Graven's Thorofare/ICW has been approved by the State of NJ and the Borough of Avalon Planning Board (on July 11, 2023) to build a new 3 story home, retaining wall and waterward features (piers, ramps, floating docks, boat lift and Wave runner dock). Minutes to Townsend\'s Inlet. Finalize or modify the existing home drawings, apply for an Avalon building permitting and begin construction. The architectural plans allow for a 2,227 square ft. 905 sf on the 1st fl.,905 sf on the 2nd fl., and 417 sf on the 3rd fl. The ground level features parking with 8' ceilings, storage area, outside shower and trash area. The 1st floor features the kitchen, great room and dining area and powder room. The 2nd floor consists of 2 bedroom, 2 bathrooms, den and washer/dryer room-full-sized w/d. The 3rd floor consists of the primary suite, bedroom/ bathroom. There are 6-7' wide decks fronting the water. This is a special offering based on the location, views, size and price. Don't let this opportunity pass by. Call today to learn more. Realtors- see Associated Docs for State of NJ permit, approved site plan, house floor plans and renderings and estimate for bulkhead and dock system/ boat lift. 21st has underground utilities. Buyer responsible for connecting the sewer and water lines.