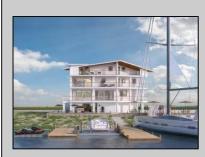

## COMMENTS

BAYFRONT APPROVED FOR A NEW HOME BY THE STATE OF NJ. INCLUDES A NEW BULKHEAD. VIEWS. SUNSETS, LARGE BOAT SLIP. BOAT LIFT. DEEP WATER. OCEAN ACCESS. This residential bayfront lot is located at the end of 21st St. with panoramic and unobstructed views of Graven's Thorofare/ICW has been approved by the State of NJ and the Borough of Avalon Planning Board (on July 11, 2023) to build a new 3 story home, retaining wall and waterward features (piers, ramps, floating docks, boat lift and Wave runner dock). Minutes to Townsend\'s Inlet. Finalize or modify the existing home drawings, apply for an Avalon building permitting and begin construction. The architectural plans allow for a 2,227 square ft. 905 sf on the 1st fl.,905 sf on the 2nd fl., and 417 sf on the 3rd fl. The ground level features parking with 8' ceilings, storage area, outside shower and trash area. The 1st floor features the kitchen, great room and dining area and powder room. The 2nd floor consists of 2 bedroom, 2 bathrooms, den and washer/dryer room-full-sized w/d. The 3rd floor consists of the primary suite, bedroom/ bathroom. There are 6-7' wide decks fronting the water. This is a special offering based on the location, views, size and price. Don't let this opportunity pass by. Call today to learn more. Realtors- see Associated Docs for State of NJ permit, approved site plan, house floor plans and renderings and estimate for bulkhead and dock system/ boat lift. 21st has underground utilities. Buyer responsible for connecting the sewer and water lines.