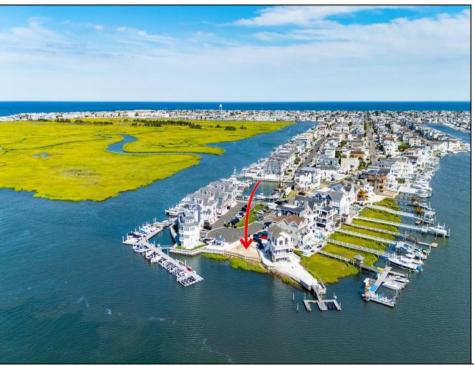

## COMMENTS

BAYFRONT APPROVED FOR A NEW HOME BY THE STATE OF NJ. INCLUDES A NEW BULKHEAD. VIEWS. SUNSETS, LARGE BOAT SLIP. BOAT LIFT. DEEP WATER. OCEAN ACCESS. This residential bayfront lot is located at the end of 21st St. with panoramic and unobstructed views of Graven's Thorofare/ICW has been approved by the State of NJ and the Borough of Avalon Planning Board (on July 11, 2023) to build a new 3 story home, retaining wall and waterward features (piers, ramps, floating docks, boat lift and Wave runner dock). Minutes to Townsend\'s Inlet. Finalize or modify the existing home drawings, apply for an Avalon building permitting and begin construction. The architectural plans allow for a 2,227 square ft. 905 sf on the 1st fl.,905 sf on the 2nd fl., and 417 sf on the 3rd fl. The ground level features parking with 8' ceilings, storage area, outside shower and trash area. The 1st floor features the kitchen, great room and dining area and powder room. The 2nd floor consists of 2 bedroom, 2 bathrooms, den and washer/dryer room-full-sized w/d. The 3rd floor consists of the primary suite, bedroom/ bathroom. There are 6-7' wide decks fronting the water. This is a special offering based on the location, views, size and price. Don't let this opportunity pass by. Call today to learn more. Realtors- see Associated Docs for State of NJ permit, approved site plan, house floor plans and renderings and estimate for bulkhead and dock system/ boat lift. 21st has underground utilities. Buyer responsible for connecting the sewer and water lines.