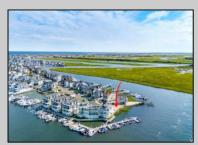

## COMMENTS

BAYFRONT APPROVED FOR A NEW HOME BY THE STATE OF NJ. INCLUDES A NEW BULKHEAD. VIEWS. SUNSETS, LARGE BOAT SLIP. BOAT LIFT. DEEP WATER. OCEAN ACCESS. This residential bayfront lot is located at the end of 21st St. with panoramic and unobstructed views of Graven's Thorofare/ICW has been approved by the State of NJ and the Borough of Avalon Planning Board (on July 11, 2023) to build a new 3 story home, retaining wall and waterward features (piers, ramps, floating docks, boat lift and Wave runner dock). Minutes to Townsend\'s Inlet. Finalize or modify the existing home drawings, apply for an Avalon building permitting and begin construction. The architectural plans allow for a 2,227 square ft. 905 sf on the 1st fl.,905 sf on the 2nd fl., and 417 sf on the 3rd fl. The ground level features parking with 8' ceilings, storage area, outside shower and trash area. The 1st floor features the kitchen, great room and dining area and powder room. The 2nd floor consists of 2 bedroom, 2 bathrooms, den and washer/dryer room-full-sized w/d. The 3rd floor consists of the primary suite, bedroom/ bathroom. There are 6-7' wide decks fronting the water. This is a special offering based on the location, views, size and price. Don't let this opportunity pass by. Call today to learn more. Realtors- see Associated Docs for State of NJ permit, approved site plan, house floor plans and renderings and estimate for bulkhead and dock system/ boat lift. 21st has underground utilities. Buyer responsible for connecting the sewer and water lines.