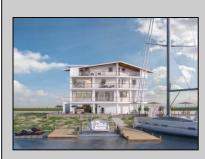

## COMMENTS

BAYFRONT APPROVED FOR A NEW HOME BY THE STATE OF NJ. INCLUDES A NEW BULKHEAD. VIEWS. SUNSETS, LARGE BOAT SLIP. BOAT LIFT. DEEP WATER. OCEAN ACCESS. This residential bayfront lot is located at the end of 21st St. with panoramic and unobstructed views of Graven's Thorofare/ICW has been approved by the State of NJ and the Borough of Avalon Planning Board (on July 11, 2023) to build a new 3 story home, retaining wall and waterward features (piers, ramps, floating docks, boat lift and Wave runner dock). Minutes to Townsend\'s Inlet. Finalize or modify the existing home drawings, apply for an Avalon building permitting and begin construction. The architectural plans allow for a 2,227 square ft. 905 sf on the 1st fl.,905 sf on the 2nd fl., and 417 sf on the 3rd fl. The ground level features parking with 8' ceilings, storage area, outside shower and trash area. The 1st floor features the kitchen, great room and dining area and powder room. The 2nd floor consists of 2 bedroom, 2 bathrooms, den and washer/dryer room-full-sized w/d. The 3rd floor consists of the primary suite, bedroom/ bathroom. There are 6-7' wide decks fronting the water. This is a special offering based on the location, views, size and price. Don't let this opportunity pass by. Call today to learn more. Realtors- see Associated Docs for State of NJ permit, approved site plan, house floor plans and renderings and estimate for bulkhead and dock system/ boat lift. 21st has underground utilities. Buyer responsible for connecting the sewer and water lines.