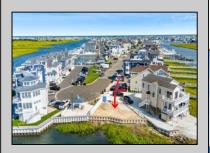

## COMMENTS

BAYFRONT APPROVED FOR A NEW HOME BY THE STATE OF NJ. INCLUDES A NEW BULKHEAD. VIEWS. SUNSETS, LARGE BOAT SLIP. BOAT LIFT. DEEP WATER. OCEAN ACCESS. This residential bayfront lot is located at the end of 21st St. with panoramic and unobstructed views of Graven's Thorofare/ICW has been approved by the State of NJ and the Borough of Avalon Planning Board (on July 11, 2023) to build a new 3 story home, retaining wall and waterward features (piers, ramps, floating docks, boat lift and Wave runner dock). Minutes to Townsend\'s Inlet. Finalize or modify the existing home drawings, apply for an Avalon building permitting and begin construction. The architectural plans allow for a 2,227 square ft. 905 sf on the 1st fl.,905 sf on the 2nd fl., and 417 sf on the 3rd fl. The ground level features parking with 8' ceilings, storage area, outside shower and trash area. The 1st floor features the kitchen, great room and dining area and powder room. The 2nd floor consists of 2 bedroom, 2 bathrooms, den and washer/dryer room-full-sized w/d. The 3rd floor consists of the primary suite, bedroom/ bathroom. There are 6-7' wide decks fronting the water. This is a special offering based on the location, views, size and price. Don't let this opportunity pass by. Call today to learn more. Realtors- see Associated Docs for State of NJ permit, approved site plan, house floor plans and renderings and estimate for bulkhead and dock system/ boat lift. 21st has underground utilities. Buyer responsible for connecting the sewer and water lines.