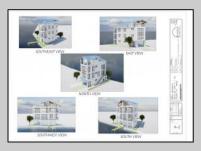

## COMMENTS

BAYFRONT APPROVED FOR A NEW HOME BY THE STATE OF NJ. INCLUDES A NEW BULKHEAD. VIEWS. SUNSETS, LARGE BOAT SLIP. BOAT LIFT. DEEP WATER. OCEAN ACCESS. This residential bayfront lot is located at the end of 21st St. with panoramic and unobstructed views of Graven's Thorofare/ICW has been approved by the State of NJ and the Borough of Avalon Planning Board (on July 11, 2023) to build a new 3 story home, retaining wall and waterward features (piers, ramps, floating docks, boat lift and Wave runner dock). Minutes to Townsend\'s Inlet. Finalize or modify the existing home drawings, apply for an Avalon building permitting and begin construction. The architectural plans allow for a 2,227 square ft. 905 sf on the 1st fl.,905 sf on the 2nd fl., and 417 sf on the 3rd fl. The ground level features parking with 8' ceilings, storage area, outside shower and trash area. The 1st floor features the kitchen, great room and dining area and powder room. The 2nd floor consists of 2 bedroom, 2 bathrooms, den and washer/dryer room-full-sized w/d. The 3rd floor consists of the primary suite, bedroom/ bathroom. There are 6-7' wide decks fronting the water. This is a special offering based on the location, views, size and price. Don't let this opportunity pass by. Call today to learn more. Realtors- see Associated Docs for State of NJ permit, approved site plan, house floor plans and renderings and estimate for bulkhead and dock system/ boat lift. 21st has underground utilities. Buyer responsible for connecting the sewer and water lines.