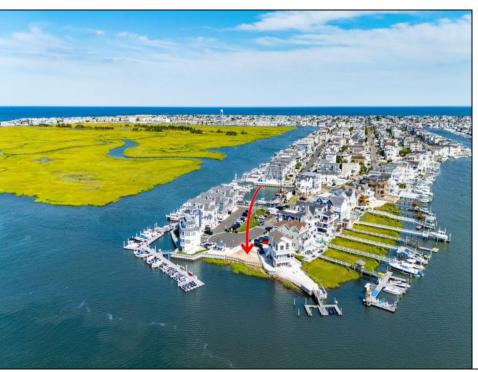

## **COMMENTS**

BAYFRONT APPROVED FOR A NEW HOME BY THE STATE OF NJ. INCLUDES A NEW BULKHEAD. VIEWS. SUNSETS, LARGE BOAT SLIP. BOAT LIFT. DEEP WATER. OCEAN ACCESS. This residential bayfront lot is located at the end of 21st St. with panoramic and unobstructed views of Graven's Thorofare/ICW has been approved by the State of NJ and the Borough of Avalon Planning Board (on July 11, 2023) to build a new 3 story home, retaining wall and waterward features (piers, ramps, floating docks, boat lift and Wave runner dock). Minutes to Townsend\'s Inlet. Finalize or modify the existing home drawings, apply for an Avalon building permitting and begin construction. The architectural plans allow for a 2,227 square ft. 905 sf on the 1st fl., 905 sf on the 2nd fl., and 417 sf on the 3rd fl. The ground level features parking with 8' ceilings, storage area, outside shower and trash area. The 1st floor features the kitchen, great room and dining area and powder room. The 2nd floor consists of 2 bedroom, 2 bathrooms, den and washer/dryer room-full-sized w/d. The 3rd floor consists of the primary suite, bedroom/ bathroom. There are 6-7' wide decks fronting the water. This is a special offering based on the location, views, size and price. Don't let this opportunity pass by. Call today to learn more. Realtors- see Associated Docs for State of NJ permit, approved site plan, house floor plans and renderings and estimate for bulkhead and dock system/ boat lift. 21st has underground utilities. Buyer responsible for connecting the sewer and water lines.