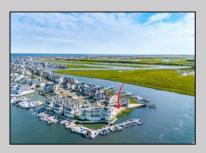

## **COMMENTS**

BAYFRONT APPROVED FOR A NEW HOME BY THE STATE OF NJ. INCLUDES A NEW BULKHEAD. VIEWS. SUNSETS, LARGE BOAT SLIP. BOAT LIFT. DEEP WATER. OCEAN ACCESS. This residential bayfront lot is located at the end of 21st St. with panoramic and unobstructed views of Graven's Thorofare/ICW has been approved by the State of NJ and the Borough of Avalon Planning Board (on July 11, 2023) to build a new 3 story home, retaining wall and waterward features (piers, ramps, floating docks, boat lift and Wave runner dock). Minutes to Townsend\'s Inlet. Finalize or modify the existing home drawings, apply for an Avalon building permitting and begin construction. The architectural plans allow for a 2,227 square ft. 905 sf on the 1st fl., 905 sf on the 2nd fl., and 417 sf on the 3rd fl. The ground level features parking with 8' ceilings, storage area, outside shower and trash area. The 1st floor features the kitchen, great room and dining area and powder room. The 2nd floor consists of 2 bedroom, 2 bathrooms, den and washer/dryer room-full-sized w/d. The 3rd floor consists of the primary suite, bedroom/ bathroom. There are 6-7' wide decks fronting the water. This is a special offering based on the location, views, size and price. Don't let this opportunity pass by. Call today to learn more. Realtors- see Associated Docs for State of NJ permit, approved site plan, house floor plans and renderings and estimate for bulkhead and dock system/ boat lift. 21st has underground utilities. Buyer responsible for connecting the sewer and water lines.