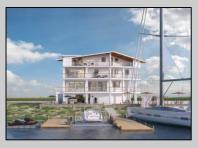

## **COMMENTS**

BAYFRONT APPROVED FOR A NEW HOME BY THE STATE OF NJ. INCLUDES A NEW BULKHEAD. VIEWS. SUNSETS, LARGE BOAT SLIP. BOAT LIFT. DEEP WATER. OCEAN ACCESS. This residential bayfront lot is located at the end of 21st St. with panoramic and unobstructed views of Graven's Thorofare/ICW has been approved by the State of NJ and the Borough of Avalon Planning Board (on July 11, 2023) to build a new 3 story home, retaining wall and waterward features (piers, ramps, floating docks, boat lift and Wave runner dock). Minutes to Townsend\'s Inlet. Finalize or modify the existing home drawings, apply for an Avalon building permitting and begin construction. The architectural plans allow for a 2,227 square ft. 905 sf on the 1st fl., 905 sf on the 2nd fl., and 417 sf on the 3rd fl. The ground level features parking with 8' ceilings, storage area, outside shower and trash area. The 1st floor features the kitchen, great room and dining area and powder room. The 2nd floor consists of 2 bedroom, 2 bathrooms, den and washer/dryer room-full-sized w/d. The 3rd floor consists of the primary suite, bedroom/ bathroom. There are 6-7' wide decks fronting the water. This is a special offering based on the location, views, size and price. Don't let this opportunity pass by. Call today to learn more. Realtors- see Associated Docs for State of NJ permit, approved site plan, house floor plans and renderings and estimate for bulkhead and dock system/ boat lift. 21st has underground utilities. Buyer responsible for connecting the sewer and water lines.