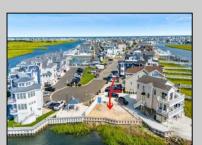

## **COMMENTS**

BAYFRONT APPROVED FOR A NEW HOME BY THE STATE OF NJ. INCLUDES A NEW BULKHEAD. VIEWS. SUNSETS, LARGE BOAT SLIP. BOAT LIFT. DEEP WATER. OCEAN ACCESS. This residential bayfront lot is located at the end of 21st St. with panoramic and unobstructed views of Graven's Thorofare/ICW has been approved by the State of NJ and the Borough of Avalon Planning Board (on July 11, 2023) to build a new 3 story home, retaining wall and waterward features (piers, ramps, floating docks, boat lift and Wave runner dock). Minutes to Townsend\'s Inlet. Finalize or modify the existing home drawings, apply for an Avalon building permitting and begin construction. The architectural plans allow for a 2,227 square ft. 905 sf on the 1st fl., 905 sf on the 2nd fl., and 417 sf on the 3rd fl. The ground level features parking with 8' ceilings, storage area, outside shower and trash area. The 1st floor features the kitchen, great room and dining area and powder room. The 2nd floor consists of 2 bedroom, 2 bathrooms, den and washer/dryer room-full-sized w/d. The 3rd floor consists of the primary suite, bedroom/ bathroom. There are 6-7' wide decks fronting the water. This is a special offering based on the location, views, size and price. Don't let this opportunity pass by. Call today to learn more. Realtors- see Associated Docs for State of NJ permit, approved site plan, house floor plans and renderings and estimate for bulkhead and dock system/ boat lift. 21st has underground utilities. Buyer responsible for connecting the sewer and water lines.