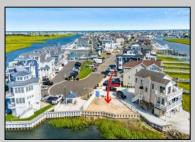

## COMMENTS

BAYFRONT APPROVED FOR A NEW HOME BY THE STATE OF NJ. INCLUDES A NEW BULKHEAD. VIEWS. SUNSETS, LARGE BOAT SLIP. BOAT LIFT. DEEP WATER. OCEAN ACCESS. This residential bayfront lot is located at the end of 21st St. with panoramic and unobstructed views of Graven's Thorofare/ICW has been approved by the State of NJ and the Borough of Avalon Planning Board (on July 11, 2023) to build a new 3 story home, retaining wall and waterward features (piers, ramps, floating docks, boat lift and Wave runner dock). Minutes to Townsend\'s Inlet. Finalize or modify the existing home drawings, apply for an Avalon building permitting and begin construction. The architectural plans allow for a 2,227 square ft. 905 sf on the 1st fl.,905 sf on the 2nd fl., and 417 sf on the 3rd fl. The ground level features parking with 8' ceilings, storage area, outside shower and trash area. The 1st floor features the kitchen, great room and dining area and powder room. The 2nd floor consists of 2 bedroom, 2 bathrooms, den and washer/dryer room-full-sized w/d. The 3rd floor consists of the primary suite, bedroom/ bathroom. There are 6-7' wide decks fronting the water. This is a special offering based on the location, views, size and price. Don't let this opportunity pass by. Call today to learn more. Realtors- see Associated Docs for State of NJ permit, approved site plan, house floor plans and renderings and estimate for bulkhead and dock system/ boat lift. 21st has underground utilities. Buyer responsible for connecting the sewer and water lines.