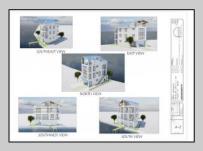

## COMMENTS

BAYFRONT APPROVED FOR A NEW HOME BY THE STATE OF NJ. INCLUDES A NEW BULKHEAD. VIEWS. SUNSETS, LARGE BOAT SLIP. BOAT LIFT. DEEP WATER. OCEAN ACCESS. This residential bayfront lot is located at the end of 21st St. with panoramic and unobstructed views of Graven's Thorofare/ICW has been approved by the State of NJ and the Borough of Avalon Planning Board (on July 11, 2023) to build a new 3 story home, retaining wall and waterward features (piers, ramps, floating docks, boat lift and Wave runner dock). Minutes to Townsend\'s Inlet. Finalize or modify the existing home drawings, apply for an Avalon building permitting and begin construction. The architectural plans allow for a 2,227 square ft. 905 sf on the 1st fl.,905 sf on the 2nd fl., and 417 sf on the 3rd fl. The ground level features parking with 8' ceilings, storage area, outside shower and trash area. The 1st floor features the kitchen, great room and dining area and powder room. The 2nd floor consists of 2 bedroom, 2 bathrooms, den and washer/dryer room-full-sized w/d. The 3rd floor consists of the primary suite, bedroom/ bathroom. There are 6-7' wide decks fronting the water. This is a special offering based on the location, views, size and price. Don't let this opportunity pass by. Call today to learn more. Realtors- see Associated Docs for State of NJ permit, approved site plan, house floor plans and renderings and estimate for bulkhead and dock system/ boat lift. 21st has underground utilities. Buyer responsible for connecting the sewer and water lines.