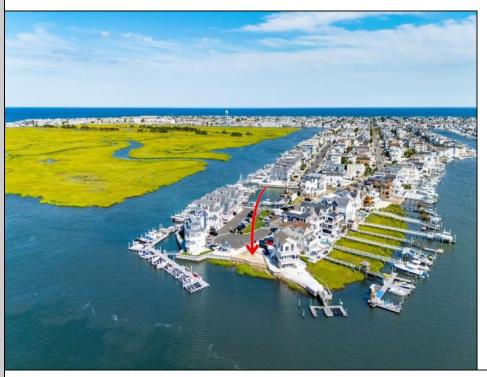

## COMMENTS

BAYFRONT APPROVED FOR A NEW HOME BY THE STATE OF NJ. INCLUDES A NEW BULKHEAD. VIEWS. SUNSETS, LARGE BOAT SLIP. BOAT LIFT. DEEP WATER. OCEAN ACCESS. This residential bayfront lot is located at the end of 21st St. with panoramic and unobstructed views of Graven's Thorofare/ICW has been approved by the State of NJ and the Borough of Avalon Planning Board (on July 11, 2023) to build a new 3 story home, retaining wall and waterward features (piers, ramps, floating docks, boat lift and Wave runner dock). Minutes to Townsend\'s Inlet. Finalize or modify the existing home drawings, apply for an Avalon building permitting and begin construction. The architectural plans allow for a 2,227 square ft. 905 sf on the 1st fl.,905 sf on the 2nd fl., and 417 sf on the 3rd fl. The ground level features parking with 8' ceilings, storage area, outside shower and trash area. The 1st floor features the kitchen, great room and dining area and powder room. The 2nd floor consists of 2 bedroom, 2 bathrooms, den and washer/dryer room-full-sized w/d. The 3rd floor consists of the primary suite, bedroom/ bathroom. There are 6-7' wide decks fronting the water. This is a special offering based on the location, views, size and price. Don't let this opportunity pass by. Call today to learn more. Realtors- see Associated Docs for State of NJ permit, approved site plan, house floor plans and renderings and estimate for bulkhead and dock system/ boat lift. 21st has underground utilities. Buyer responsible for connecting the sewer and water lines.