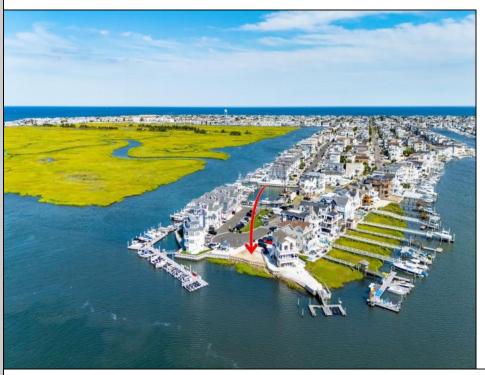

## COMMENTS

BAYFRONT APPROVED FOR A NEW HOME BY THE STATE OF NJ. INCLUDES A NEW BULKHEAD. VIEWS. SUNSETS, LARGE BOAT SLIP. BOAT LIFT. DEEP WATER. OCEAN ACCESS. This residential bayfront lot is located at the end of 21st St. with panoramic and unobstructed views of Graven's Thorofare/ICW has been approved by the State of NJ and the Borough of Avalon Planning Board (on July 11, 2023) to build a new 3 story home, retaining wall and waterward features (piers, ramps, floating docks, boat lift and Wave runner dock). Minutes to Townsend\'s Inlet. Finalize or modify the existing home drawings, apply for an Avalon building permitting and begin construction. The architectural plans allow for a 2,227 square ft. 905 sf on the 1st fl.,905 sf on the 2nd fl., and 417 sf on the 3rd fl. The ground level features parking with 8' ceilings, storage area, outside shower and trash area. The 1st floor features the kitchen, great room and dining area and powder room. The 2nd floor consists of 2 bedroom, 2 bathrooms, den and washer/dryer room-full-sized w/d. The 3rd floor consists of the primary suite, bedroom/ bathroom. There are 6-7' wide decks fronting the water. This is a special offering based on the location, views, size and price. Don't let this opportunity pass by. Call today to learn more. Realtors- see Associated Docs for State of NJ permit, approved site plan, house floor plans and renderings and estimate for bulkhead and dock system/ boat lift. 21st has underground utilities. Buyer responsible for connecting the sewer and water lines.