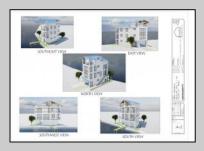

## COMMENTS

BAYFRONT APPROVED FOR A NEW HOME BY THE STATE OF NJ. INCLUDES A NEW BULKHEAD. VIEWS. SUNSETS, LARGE BOAT SLIP. BOAT LIFT. DEEP WATER. OCEAN ACCESS. This residential bayfront lot is located at the end of 21st St. with panoramic and unobstructed views of Graven's Thorofare/ICW has been approved by the State of NJ and the Borough of Avalon Planning Board (on July 11, 2023) to build a new 3 story home, retaining wall and waterward features (piers, ramps, floating docks, boat lift and Wave runner dock). Minutes to Townsend\'s Inlet. Finalize or modify the existing home drawings, apply for an Avalon building permitting and begin construction. The architectural plans allow for a 2,227 square ft. 905 sf on the 1st fl.,905 sf on the 2nd fl., and 417 sf on the 3rd fl. The ground level features parking with 8' ceilings, storage area, outside shower and trash area. The 1st floor features the kitchen, great room and dining area and powder room. The 2nd floor consists of 2 bedroom, 2 bathrooms, den and washer/dryer room-full-sized w/d. The 3rd floor consists of the primary suite, bedroom/ bathroom. There are 6-7' wide decks fronting the water. This is a special offering based on the location, views, size and price. Don't let this opportunity pass by. Call today to learn more. Realtors- see Associated Docs for State of NJ permit, approved site plan, house floor plans and renderings and estimate for bulkhead and dock system/ boat lift. 21st has underground utilities. Buyer responsible for connecting the sewer and water lines.