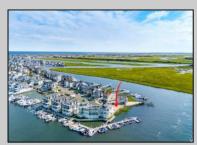

## COMMENTS

BAYFRONT APPROVED FOR A NEW HOME BY THE STATE OF NJ. INCLUDES A NEW BULKHEAD. VIEWS. SUNSETS, LARGE BOAT SLIP. BOAT LIFT. DEEP WATER. OCEAN ACCESS. This residential bayfront lot is located at the end of 21st St. with panoramic and unobstructed views of Graven's Thorofare/ICW has been approved by the State of NJ and the Borough of Avalon Planning Board (on July 11, 2023) to build a new 3 story home, retaining wall and waterward features (piers, ramps, floating docks, boat lift and Wave runner dock). Minutes to Townsend\'s Inlet. Finalize or modify the existing home drawings, apply for an Avalon building permitting and begin construction. The architectural plans allow for a 2,227 square ft. 905 sf on the 1st fl.,905 sf on the 2nd fl., and 417 sf on the 3rd fl. The ground level features parking with 8' ceilings, storage area, outside shower and trash area. The 1st floor features the kitchen, great room and dining area and powder room. The 2nd floor consists of 2 bedroom, 2 bathrooms, den and washer/dryer room-full-sized w/d. The 3rd floor consists of the primary suite, bedroom/ bathroom. There are 6-7' wide decks fronting the water. This is a special offering based on the location, views, size and price. Don't let this opportunity pass by. Call today to learn more. Realtors- see Associated Docs for State of NJ permit, approved site plan, house floor plans and renderings and estimate for bulkhead and dock system/ boat lift. 21st has underground utilities. Buyer responsible for connecting the sewer and water lines.