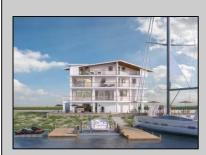

## COMMENTS

BAYFRONT APPROVED FOR A NEW HOME BY THE STATE OF NJ. INCLUDES A NEW BULKHEAD. VIEWS. SUNSETS, LARGE BOAT SLIP. BOAT LIFT. DEEP WATER. OCEAN ACCESS. This residential bayfront lot is located at the end of 21st St. with panoramic and unobstructed views of Graven's Thorofare/ICW has been approved by the State of NJ and the Borough of Avalon Planning Board (on July 11, 2023) to build a new 3 story home, retaining wall and waterward features (piers, ramps, floating docks, boat lift and Wave runner dock). Minutes to Townsend\'s Inlet. Finalize or modify the existing home drawings, apply for an Avalon building permitting and begin construction. The architectural plans allow for a 2,227 square ft. 905 sf on the 1st fl.,905 sf on the 2nd fl., and 417 sf on the 3rd fl. The ground level features parking with 8' ceilings, storage area, outside shower and trash area. The 1st floor features the kitchen, great room and dining area and powder room. The 2nd floor consists of 2 bedroom, 2 bathrooms, den and washer/dryer room-full-sized w/d. The 3rd floor consists of the primary suite, bedroom/ bathroom. There are 6-7' wide decks fronting the water. This is a special offering based on the location, views, size and price. Don't let this opportunity pass by. Call today to learn more. Realtors- see Associated Docs for State of NJ permit, approved site plan, house floor plans and renderings and estimate for bulkhead and dock system/ boat lift. 21st has underground utilities. Buyer responsible for connecting the sewer and water lines.