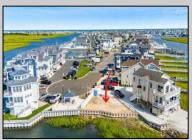

## COMMENTS

BAYFRONT APPROVED FOR A NEW HOME BY THE STATE OF NJ. INCLUDES A NEW BULKHEAD. VIEWS. SUNSETS, LARGE BOAT SLIP. BOAT LIFT. DEEP WATER. OCEAN ACCESS. This residential bayfront lot is located at the end of 21st St. with panoramic and unobstructed views of Graven's Thorofare/ICW has been approved by the State of NJ and the Borough of Avalon Planning Board (on July 11, 2023) to build a new 3 story home, retaining wall and waterward features (piers, ramps, floating docks, boat lift and Wave runner dock). Minutes to Townsend\'s Inlet. Finalize or modify the existing home drawings, apply for an Avalon building permitting and begin construction. The architectural plans allow for a 2,227 square ft. 905 sf on the 1st fl.,905 sf on the 2nd fl., and 417 sf on the 3rd fl. The ground level features parking with 8' ceilings, storage area, outside shower and trash area. The 1st floor features the kitchen, great room and dining area and powder room. The 2nd floor consists of 2 bedroom, 2 bathrooms, den and washer/dryer room-full-sized w/d. The 3rd floor consists of the primary suite, bedroom/ bathroom. There are 6-7' wide decks fronting the water. This is a special offering based on the location, views, size and price. Don't let this opportunity pass by. Call today to learn more. Realtors- see Associated Docs for State of NJ permit, approved site plan, house floor plans and renderings and estimate for bulkhead and dock system/ boat lift. 21st has underground utilities. Buyer responsible for connecting the sewer and water lines.