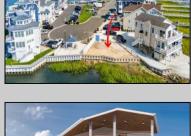

## **COMMENTS**

BAYFRONT APPROVED FOR A NEW HOME BY THE STATE OF NJ. INCLUDES A NEW BULKHEAD. VIEWS. SUNSETS, LARGE BOAT SLIP. BOAT LIFT. DEEP WATER. OCEAN ACCESS. This residential bayfront lot is located at the end of 21st St. with panoramic and unobstructed views of Graven's Thorofare/ICW has been approved by the State of NJ and the Borough of Avalon Planning Board (on July 11, 2023) to build a new 3 story home, retaining wall and waterward features (piers, ramps, floating docks, boat lift and Wave runner dock). Minutes to Townsend\'s Inlet. Finalize or modify the existing home drawings, apply for an Avalon building permitting and begin construction. The architectural plans allow for a 2,227 square ft. 905 sf on the 1st fl., 905 sf on the 2nd fl., and 417 sf on the 3rd fl. The ground level features parking with 8' ceilings, storage area, outside shower and trash area. The 1st floor features the kitchen, great room and dining area and powder room. The 2nd floor consists of 2 bedroom, 2 bathrooms, den and washer/dryer room-full-sized w/d. The 3rd floor consists of the primary suite, bedroom/ bathroom. There are 6-7' wide decks fronting the water. This is a special offering based on the location, views, size and price. Don't let this opportunity pass by. Call today to learn more. Realtors- see Associated Docs for State of NJ permit, approved site plan, house floor plans and renderings and estimate for bulkhead and dock system/ boat lift. 21st has underground utilities. Buyer responsible for connecting the sewer and water lines.