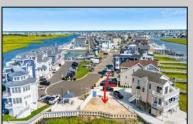

## **COMMENTS**

BAYFRONT APPROVED FOR A NEW HOME BY THE STATE OF NJ. INCLUDES A NEW BULKHEAD. VIEWS. SUNSETS, LARGE BOAT SLIP. BOAT LIFT. DEEP WATER. OCEAN ACCESS. This residential bayfront lot is located at the end of 21st St. with panoramic and unobstructed views of Graven's Thorofare/ICW has been approved by the State of NJ and the Borough of Avalon Planning Board (on July 11, 2023) to build a new 3 story home, retaining wall and waterward features (piers, ramps, floating docks, boat lift and Wave runner dock). Minutes to Townsend\'s Inlet. Finalize or modify the existing home drawings, apply for an Avalon building permitting and begin construction. The architectural plans allow for a 2,227 square ft. 905 sf on the 1st fl., 905 sf on the 2nd fl., and 417 sf on the 3rd fl. The ground level features parking with 8' ceilings, storage area, outside shower and trash area. The 1st floor features the kitchen, great room and dining area and powder room. The 2nd floor consists of 2 bedroom, 2 bathrooms, den and washer/dryer room-full-sized w/d. The 3rd floor consists of the primary suite, bedroom/ bathroom. There are 6-7' wide decks fronting the water. This is a special offering based on the location, views, size and price. Don't let this opportunity pass by. Call today to learn more. Realtors- see Associated Docs for State of NJ permit, approved site plan, house floor plans and renderings and estimate for bulkhead and dock system/ boat lift. 21st has underground utilities. Buyer responsible for connecting the sewer and water lines.