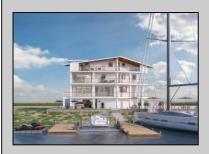

## **COMMENTS**

BAYFRONT APPROVED FOR A NEW HOME BY THE STATE OF NJ. INCLUDES A NEW BULKHEAD. VIEWS. SUNSETS, LARGE BOAT SLIP. BOAT LIFT. DEEP WATER. OCEAN ACCESS. This residential bayfront lot is located at the end of 21st St. with panoramic and unobstructed views of Graven's Thorofare/ICW has been approved by the State of NJ and the Borough of Avalon Planning Board (on July 11, 2023) to build a new 3 story home, retaining wall and waterward features (piers, ramps, floating docks, boat lift and Wave runner dock). Minutes to Townsend\'s Inlet. Finalize or modify the existing home drawings, apply for an Avalon building permitting and begin construction. The architectural plans allow for a 2,227 square ft. 905 sf on the 1st fl., 905 sf on the 2nd fl., and 417 sf on the 3rd fl. The ground level features parking with 8' ceilings, storage area, outside shower and trash area. The 1st floor features the kitchen, great room and dining area and powder room. The 2nd floor consists of 2 bedroom, 2 bathrooms, den and washer/dryer room-full-sized w/d. The 3rd floor consists of the primary suite, bedroom/ bathroom. There are 6-7' wide decks fronting the water. This is a special offering based on the location, views, size and price. Don't let this opportunity pass by. Call today to learn more. Realtors- see Associated Docs for State of NJ permit, approved site plan, house floor plans and renderings and estimate for bulkhead and dock system/ boat lift. 21st has underground utilities. Buyer responsible for connecting the sewer and water lines.