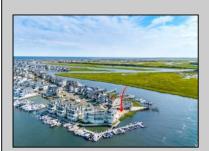

## **COMMENTS**

BAYFRONT APPROVED FOR A NEW HOME BY THE STATE OF NJ. INCLUDES A NEW BULKHEAD. VIEWS. SUNSETS, LARGE BOAT SLIP. BOAT LIFT. DEEP WATER. OCEAN ACCESS. This residential bayfront lot is located at the end of 21st St. with panoramic and unobstructed views of Graven's Thorofare/ICW has been approved by the State of NJ and the Borough of Avalon Planning Board (on July 11, 2023) to build a new 3 story home, retaining wall and waterward features (piers, ramps, floating docks, boat lift and Wave runner dock). Minutes to Townsend\'s Inlet. Finalize or modify the existing home drawings, apply for an Avalon building permitting and begin construction. The architectural plans allow for a 2,227 square ft. 905 sf on the 1st fl., 905 sf on the 2nd fl., and 417 sf on the 3rd fl. The ground level features parking with 8' ceilings, storage area, outside shower and trash area. The 1st floor features the kitchen, great room and dining area and powder room. The 2nd floor consists of 2 bedroom, 2 bathrooms, den and washer/dryer room-full-sized w/d. The 3rd floor consists of the primary suite, bedroom/ bathroom. There are 6-7' wide decks fronting the water. This is a special offering based on the location, views, size and price. Don't let this opportunity pass by. Call today to learn more. Realtors- see Associated Docs for State of NJ permit, approved site plan, house floor plans and renderings and estimate for bulkhead and dock system/ boat lift. 21st has underground utilities. Buyer responsible for connecting the sewer and water lines.