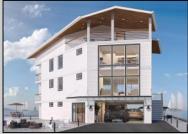

## **COMMENTS**

BAYFRONT APPROVED FOR A NEW HOME BY THE STATE OF NJ. INCLUDES A NEW BULKHEAD. VIEWS. SUNSETS, LARGE BOAT SLIP. BOAT LIFT. DEEP WATER. OCEAN ACCESS. This residential bayfront lot is located at the end of 21st St. with panoramic and unobstructed views of Graven's Thorofare/ICW has been approved by the State of NJ and the Borough of Avalon Planning Board (on July 11, 2023) to build a new 3 story home, retaining wall and waterward features (piers, ramps, floating docks, boat lift and Wave runner dock). Minutes to Townsend\'s Inlet. Finalize or modify the existing home drawings, apply for an Avalon building permitting and begin construction. The architectural plans allow for a 2,227 square ft. 905 sf on the 1st fl., 905 sf on the 2nd fl., and 417 sf on the 3rd fl. The ground level features parking with 8' ceilings, storage area, outside shower and trash area. The 1st floor features the kitchen, great room and dining area and powder room. The 2nd floor consists of 2 bedroom, 2 bathrooms, den and washer/dryer room-full-sized w/d. The 3rd floor consists of the primary suite, bedroom/ bathroom. There are 6-7' wide decks fronting the water. This is a special offering based on the location, views, size and price. Don't let this opportunity pass by. Call today to learn more. Realtors- see Associated Docs for State of NJ permit, approved site plan, house floor plans and renderings and estimate for bulkhead and dock system/ boat lift. 21st has underground utilities. Buyer responsible for connecting the sewer and water lines.