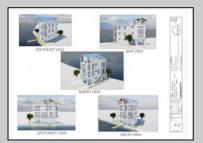

## **COMMENTS**

BAYFRONT APPROVED FOR A NEW HOME BY THE STATE OF NJ. INCLUDES A NEW BULKHEAD. VIEWS. SUNSETS, LARGE BOAT SLIP. BOAT LIFT. DEEP WATER. OCEAN ACCESS. This residential bayfront lot is located at the end of 21st St. with panoramic and unobstructed views of Graven's Thorofare/ICW has been approved by the State of NJ and the Borough of Avalon Planning Board (on July 11, 2023) to build a new 3 story home, retaining wall and waterward features (piers, ramps, floating docks, boat lift and Wave runner dock). Minutes to Townsend\'s Inlet. Finalize or modify the existing home drawings, apply for an Avalon building permitting and begin construction. The architectural plans allow for a 2,227 square ft. 905 sf on the 1st fl., 905 sf on the 2nd fl., and 417 sf on the 3rd fl. The ground level features parking with 8' ceilings, storage area, outside shower and trash area. The 1st floor features the kitchen, great room and dining area and powder room. The 2nd floor consists of 2 bedroom, 2 bathrooms, den and washer/dryer room-full-sized w/d. The 3rd floor consists of the primary suite, bedroom/ bathroom. There are 6-7' wide decks fronting the water. This is a special offering based on the location, views, size and price. Don't let this opportunity pass by. Call today to learn more. Realtors- see Associated Docs for State of NJ permit, approved site plan, house floor plans and renderings and estimate for bulkhead and dock system/ boat lift. 21st has underground utilities. Buyer responsible for connecting the sewer and water lines.