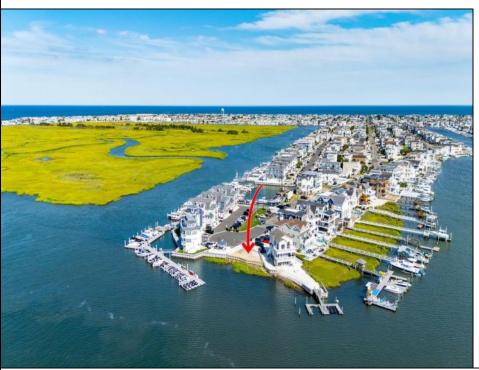

## **COMMENTS**

BAYFRONT APPROVED FOR A NEW HOME BY THE STATE OF NJ. INCLUDES A NEW BULKHEAD. VIEWS. SUNSETS, LARGE BOAT SLIP. BOAT LIFT. DEEP WATER. OCEAN ACCESS. This residential bayfront lot is located at the end of 21st St. with panoramic and unobstructed views of Graven's Thorofare/ICW has been approved by the State of NJ and the Borough of Avalon Planning Board (on July 11, 2023) to build a new 3 story home, retaining wall and waterward features (piers, ramps, floating docks, boat lift and Wave runner dock). Minutes to Townsend\'s Inlet. Finalize or modify the existing home drawings, apply for an Avalon building permitting and begin construction. The architectural plans allow for a 2,227 square ft. 905 sf on the 1st fl., 905 sf on the 2nd fl., and 417 sf on the 3rd fl. The ground level features parking with 8' ceilings, storage area, outside shower and trash area. The 1st floor features the kitchen, great room and dining area and powder room. The 2nd floor consists of 2 bedroom, 2 bathrooms, den and washer/dryer room-full-sized w/d. The 3rd floor consists of the primary suite, bedroom/ bathroom. There are 6-7' wide decks fronting the water. This is a special offering based on the location, views, size and price. Don't let this opportunity pass by. Call today to learn more. Realtors- see Associated Docs for State of NJ permit, approved site plan, house floor plans and renderings and estimate for bulkhead and dock system/ boat lift. 21st has underground utilities. Buyer responsible for connecting the sewer and water lines.