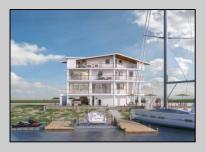

## **COMMENTS**

BAYFRONT APPROVED FOR A NEW HOME BY THE STATE OF NJ. INCLUDES A NEW BULKHEAD. VIEWS. SUNSETS, LARGE BOAT SLIP. BOAT LIFT. DEEP WATER. OCEAN ACCESS. This residential bayfront lot is located at the end of 21st St. with panoramic and unobstructed views of Graven's Thorofare/ICW has been approved by the State of NJ and the Borough of Avalon Planning Board (on July 11, 2023) to build a new 3 story home, retaining wall and waterward features (piers, ramps, floating docks, boat lift and Wave runner dock). Minutes to Townsend\'s Inlet. Finalize or modify the existing home drawings, apply for an Avalon building permitting and begin construction. The architectural plans allow for a 2,227 square ft. 905 sf on the 1st fl., 905 sf on the 2nd fl., and 417 sf on the 3rd fl. The ground level features parking with 8' ceilings, storage area, outside shower and trash area. The 1st floor features the kitchen, great room and dining area and powder room. The 2nd floor consists of 2 bedroom, 2 bathrooms, den and washer/dryer room-full-sized w/d. The 3rd floor consists of the primary suite, bedroom/ bathroom. There are 6-7' wide decks fronting the water. This is a special offering based on the location, views, size and price. Don't let this opportunity pass by. Call today to learn more. Realtors- see Associated Docs for State of NJ permit, approved site plan, house floor plans and renderings and estimate for bulkhead and dock system/ boat lift. 21st has underground utilities. Buyer responsible for connecting the sewer and water lines.