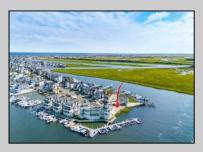

## **COMMENTS**

BAYFRONT APPROVED FOR A NEW HOME BY THE STATE OF NJ. INCLUDES A NEW BULKHEAD. VIEWS. SUNSETS, LARGE BOAT SLIP. BOAT LIFT. DEEP WATER. OCEAN ACCESS. This residential bayfront lot is located at the end of 21st St. with panoramic and unobstructed views of Graven's Thorofare/ICW has been approved by the State of NJ and the Borough of Avalon Planning Board (on July 11, 2023) to build a new 3 story home, retaining wall and waterward features (piers, ramps, floating docks, boat lift and Wave runner dock). Minutes to Townsend\'s Inlet. Finalize or modify the existing home drawings, apply for an Avalon building permitting and begin construction. The architectural plans allow for a 2,227 square ft. 905 sf on the 1st fl., 905 sf on the 2nd fl., and 417 sf on the 3rd fl. The ground level features parking with 8' ceilings, storage area, outside shower and trash area. The 1st floor features the kitchen, great room and dining area and powder room. The 2nd floor consists of 2 bedroom, 2 bathrooms, den and washer/dryer room-full-sized w/d. The 3rd floor consists of the primary suite, bedroom/ bathroom. There are 6-7' wide decks fronting the water. This is a special offering based on the location, views, size and price. Don't let this opportunity pass by. Call today to learn more. Realtors- see Associated Docs for State of NJ permit, approved site plan, house floor plans and renderings and estimate for bulkhead and dock system/ boat lift. 21st has underground utilities. Buyer responsible for connecting the sewer and water lines.