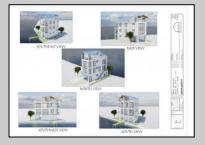

## **COMMENTS**

BAYFRONT APPROVED FOR A NEW HOME BY THE STATE OF NJ. INCLUDES A NEW BULKHEAD. VIEWS. SUNSETS, LARGE BOAT SLIP. BOAT LIFT. DEEP WATER. OCEAN ACCESS. This residential bayfront lot is located at the end of 21st St. with panoramic and unobstructed views of Graven's Thorofare/ICW has been approved by the State of NJ and the Borough of Avalon Planning Board (on July 11, 2023) to build a new 3 story home, retaining wall and waterward features (piers, ramps, floating docks, boat lift and Wave runner dock). Minutes to Townsend\'s Inlet. Finalize or modify the existing home drawings, apply for an Avalon building permitting and begin construction. The architectural plans allow for a 2,227 square ft. 905 sf on the 1st fl., 905 sf on the 2nd fl., and 417 sf on the 3rd fl. The ground level features parking with 8' ceilings, storage area, outside shower and trash area. The 1st floor features the kitchen, great room and dining area and powder room. The 2nd floor consists of 2 bedroom, 2 bathrooms, den and washer/dryer room-full-sized w/d. The 3rd floor consists of the primary suite, bedroom/ bathroom. There are 6-7' wide decks fronting the water. This is a special offering based on the location, views, size and price. Don't let this opportunity pass by. Call today to learn more. Realtors- see Associated Docs for State of NJ permit, approved site plan, house floor plans and renderings and estimate for bulkhead and dock system/ boat lift. 21st has underground utilities. Buyer responsible for connecting the sewer and water lines.