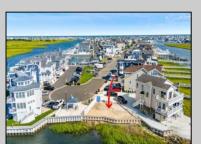

## **COMMENTS**

BAYFRONT APPROVED FOR A NEW HOME BY THE STATE OF NJ. INCLUDES A NEW BULKHEAD. VIEWS. SUNSETS, LARGE BOAT SLIP. BOAT LIFT. DEEP WATER. OCEAN ACCESS. This residential bayfront lot is located at the end of 21st St. with panoramic and unobstructed views of Graven's Thorofare/ICW has been approved by the State of NJ and the Borough of Avalon Planning Board (on July 11, 2023) to build a new 3 story home, retaining wall and waterward features (piers, ramps, floating docks, boat lift and Wave runner dock). Minutes to Townsend\'s Inlet. Finalize or modify the existing home drawings, apply for an Avalon building permitting and begin construction. The architectural plans allow for a 2,227 square ft. 905 sf on the 1st fl., 905 sf on the 2nd fl., and 417 sf on the 3rd fl. The ground level features parking with 8' ceilings, storage area, outside shower and trash area. The 1st floor features the kitchen, great room and dining area and powder room. The 2nd floor consists of 2 bedroom, 2 bathrooms, den and washer/dryer room-full-sized w/d. The 3rd floor consists of the primary suite, bedroom/ bathroom. There are 6-7' wide decks fronting the water. This is a special offering based on the location, views, size and price. Don't let this opportunity pass by. Call today to learn more. Realtors- see Associated Docs for State of NJ permit, approved site plan, house floor plans and renderings and estimate for bulkhead and dock system/ boat lift. 21st has underground utilities. Buyer responsible for connecting the sewer and water lines.