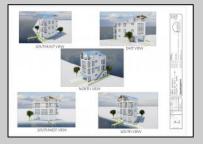

## **COMMENTS**

BAYFRONT APPROVED FOR A NEW HOME BY THE STATE OF NJ. INCLUDES A NEW BULKHEAD. VIEWS. SUNSETS, LARGE BOAT SLIP. BOAT LIFT. DEEP WATER. OCEAN ACCESS. This residential bayfront lot is located at the end of 21st St. with panoramic and unobstructed views of Graven's Thorofare/ICW has been approved by the State of NJ and the Borough of Avalon Planning Board (on July 11, 2023) to build a new 3 story home, retaining wall and waterward features (piers, ramps, floating docks, boat lift and Wave runner dock). Minutes to Townsend\'s Inlet. Finalize or modify the existing home drawings, apply for an Avalon building permitting and begin construction. The architectural plans allow for a 2,227 square ft. 905 sf on the 1st fl., 905 sf on the 2nd fl., and 417 sf on the 3rd fl. The ground level features parking with 8' ceilings, storage area, outside shower and trash area. The 1st floor features the kitchen, great room and dining area and powder room. The 2nd floor consists of 2 bedroom, 2 bathrooms, den and washer/dryer room-full-sized w/d. The 3rd floor consists of the primary suite, bedroom/ bathroom. There are 6-7' wide decks fronting the water. This is a special offering based on the location, views, size and price. Don't let this opportunity pass by. Call today to learn more. Realtors- see Associated Docs for State of NJ permit, approved site plan, house floor plans and renderings and estimate for bulkhead and dock system/ boat lift. 21st has underground utilities. Buyer responsible for connecting the sewer and water lines.