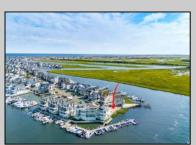

## **COMMENTS**

BAYFRONT APPROVED FOR A NEW HOME BY THE STATE OF NJ. INCLUDES A NEW BULKHEAD. VIEWS. SUNSETS, LARGE BOAT SLIP. BOAT LIFT. DEEP WATER. OCEAN ACCESS. This residential bayfront lot is located at the end of 21st St. with panoramic and unobstructed views of Graven's Thorofare/ICW has been approved by the State of NJ and the Borough of Avalon Planning Board (on July 11, 2023) to build a new 3 story home, retaining wall and waterward features (piers, ramps, floating docks, boat lift and Wave runner dock). Minutes to Townsend\'s Inlet. Finalize or modify the existing home drawings, apply for an Avalon building permitting and begin construction. The architectural plans allow for a 2,227 square ft. 905 sf on the 1st fl., 905 sf on the 2nd fl., and 417 sf on the 3rd fl. The ground level features parking with 8' ceilings, storage area, outside shower and trash area. The 1st floor features the kitchen, great room and dining area and powder room. The 2nd floor consists of 2 bedroom, 2 bathrooms, den and washer/dryer room-full-sized w/d. The 3rd floor consists of the primary suite, bedroom/ bathroom. There are 6-7' wide decks fronting the water. This is a special offering based on the location, views, size and price. Don't let this opportunity pass by. Call today to learn more. Realtors- see Associated Docs for State of NJ permit, approved site plan, house floor plans and renderings and estimate for bulkhead and dock system/ boat lift. 21st has underground utilities. Buyer responsible for connecting the sewer and water lines.