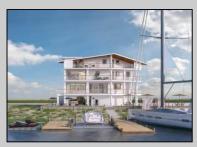

## **COMMENTS**

BAYFRONT APPROVED FOR A NEW HOME BY THE STATE OF NJ. INCLUDES A NEW BULKHEAD. VIEWS. SUNSETS, LARGE BOAT SLIP. BOAT LIFT. DEEP WATER. OCEAN ACCESS. This residential bayfront lot is located at the end of 21st St. with panoramic and unobstructed views of Graven's Thorofare/ICW has been approved by the State of NJ and the Borough of Avalon Planning Board (on July 11, 2023) to build a new 3 story home, retaining wall and waterward features (piers, ramps, floating docks, boat lift and Wave runner dock). Minutes to Townsend\'s Inlet. Finalize or modify the existing home drawings, apply for an Avalon building permitting and begin construction. The architectural plans allow for a 2,227 square ft. 905 sf on the 1st fl., 905 sf on the 2nd fl., and 417 sf on the 3rd fl. The ground level features parking with 8' ceilings, storage area, outside shower and trash area. The 1st floor features the kitchen, great room and dining area and powder room. The 2nd floor consists of 2 bedroom, 2 bathrooms, den and washer/dryer room-full-sized w/d. The 3rd floor consists of the primary suite, bedroom/ bathroom. There are 6-7' wide decks fronting the water. This is a special offering based on the location, views, size and price. Don't let this opportunity pass by. Call today to learn more. Realtors- see Associated Docs for State of NJ permit, approved site plan, house floor plans and renderings and estimate for bulkhead and dock system/ boat lift. 21st has underground utilities. Buyer responsible for connecting the sewer and water lines.