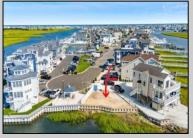

## **COMMENTS**

BAYFRONT APPROVED FOR A NEW HOME BY THE STATE OF NJ. INCLUDES A NEW BULKHEAD. VIEWS. SUNSETS, LARGE BOAT SLIP. BOAT LIFT. DEEP WATER. OCEAN ACCESS. This residential bayfront lot is located at the end of 21st St. with panoramic and unobstructed views of Graven's Thorofare/ICW has been approved by the State of NJ and the Borough of Avalon Planning Board (on July 11, 2023) to build a new 3 story home, retaining wall and waterward features (piers, ramps, floating docks, boat lift and Wave runner dock). Minutes to Townsend\'s Inlet. Finalize or modify the existing home drawings, apply for an Avalon building permitting and begin construction. The architectural plans allow for a 2,227 square ft. 905 sf on the 1st fl., 905 sf on the 2nd fl., and 417 sf on the 3rd fl. The ground level features parking with 8' ceilings, storage area, outside shower and trash area. The 1st floor features the kitchen, great room and dining area and powder room. The 2nd floor consists of 2 bedroom, 2 bathrooms, den and washer/dryer room-full-sized w/d. The 3rd floor consists of the primary suite, bedroom/ bathroom. There are 6-7' wide decks fronting the water. This is a special offering based on the location, views, size and price. Don't let this opportunity pass by. Call today to learn more. Realtors- see Associated Docs for State of NJ permit, approved site plan, house floor plans and renderings and estimate for bulkhead and dock system/ boat lift. 21st has underground utilities. Buyer responsible for connecting the sewer and water lines.