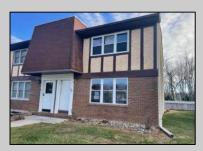

## **COMMENTS**

Corner unit that features 3-bedroom, 1.5-bath and is located in the Pheasant Run Condominiums in Vineland. This unit has open floor plan, dining area, granite countertop kitchen with peninsula, new LVP flooring on the first floor, new carpet throughout second floor and has full basement with mechanicals and newly landscape rear yard. HOA fees incudes: All Ground Fee, Common Area Maintenance, Exterior Building Maintenance, Lawn Maintenance, Sewer, Trash