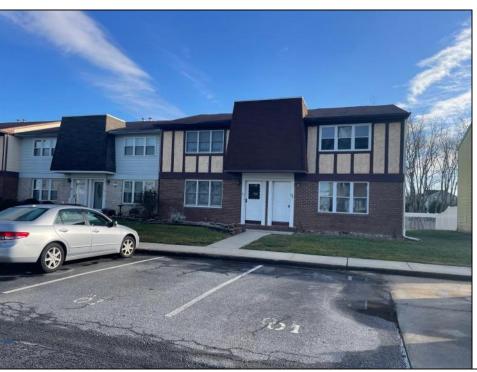

## **COMMENTS**

Corner unit that features 3-bedroom, 1.5-bath and is located in the Pheasant Run Condominiums in Vineland. This unit has open floor plan, dining area, granite countertop kitchen with peninsula, new LVP flooring on the first floor, new carpet throughout second floor and has full basement with mechanicals and newly landscape rear yard. HOA fees incudes: All Ground Fee, Common Area Maintenance, Exterior Building Maintenance, Lawn Maintenance, Sewer, Trash