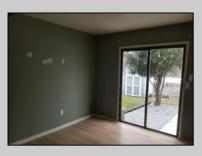

## **COMMENTS**

Corner unit that features 3-bedroom, 1.5-bath and is located in the Pheasant Run Condominiums in Vineland. This unit has open floor plan, dining area, granite countertop kitchen with peninsula, new LVP flooring on the first floor, new carpet throughout second floor and has full basement with mechanicals and newly landscape rear yard. HOA fees incudes: All Ground Fee, Common Area Maintenance, Exterior Building Maintenance, Lawn Maintenance, Sewer, Trash

| Trash                                                   |                                       |                                                     |                             |
|---------------------------------------------------------|---------------------------------------|-----------------------------------------------------|-----------------------------|
| PROPERTY DETAILS                                        |                                       |                                                     |                             |
| UnitFeatures<br>Wall To Wall Carpet<br>Laminate Fooring | ParkingGarage<br>Assigned Parking     | OtherRooms<br>Living Room<br>Kitchen<br>Dining Area | AppliancesIncluded<br>Range |
| Heating<br>Gas Natural<br>Forced Air                    | Cooling<br>Central Air<br>Ceiling Fan | HotWater<br>Gas                                     | Water<br>Public             |