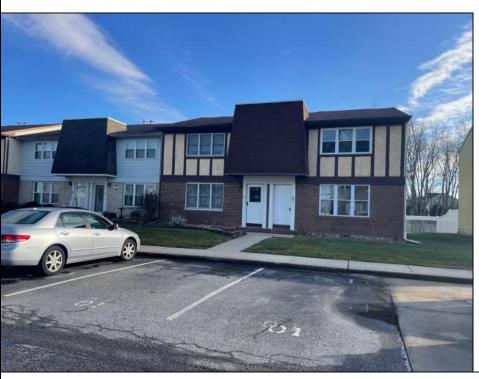

## **COMMENTS**

Corner unit that features 3-bedroom, 1.5-bath and is located in the Pheasant Run Condominiums in Vineland. This unit has open floor plan, dining area, granite countertop kitchen with peninsula, new LVP flooring on the first floor, new carpet throughout second floor and has full basement with mechanicals and newly landscape rear yard. HOA fees incudes: All Ground Fee, Common Area Maintenance, Exterior Building Maintenance, Lawn Maintenance, Sewer, Trash