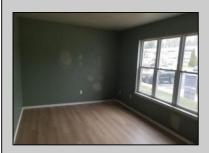

## **COMMENTS**

Corner unit that features 3-bedroom, 1.5-bath and is located in the Pheasant Run Condominiums in Vineland. This unit has open floor plan, dining area, granite countertop kitchen with peninsula, new LVP flooring on the first floor, new carpet throughout second floor and has full basement with mechanicals and newly landscape rear yard. HOA fees incudes: All Ground Fee, Common Area Maintenance, Exterior Building Maintenance, Lawn Maintenance, Sewer, Trash

| rasn                                                    |                                       |                                                     |                             |
|---------------------------------------------------------|---------------------------------------|-----------------------------------------------------|-----------------------------|
| PROPERTY DETAILS                                        |                                       |                                                     |                             |
| UnitFeatures<br>Wall To Wall Carpet<br>Laminate Fooring | ParkingGarage<br>Assigned Parking     | OtherRooms<br>Living Room<br>Kitchen<br>Dining Area | AppliancesIncluded<br>Range |
| Heating<br>Gas Natural<br>Forced Air                    | Cooling<br>Central Air<br>Ceiling Fan | HotWater<br>Gas                                     | Water<br>Public             |