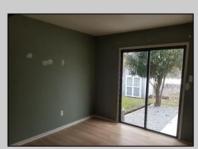

## **COMMENTS**

Corner unit that features 3-bedroom, 1.5-bath and is located in the Pheasant Run Condominiums in Vineland. This unit has open floor plan, dining area, granite countertop kitchen with peninsula, new LVP flooring on the first floor, new carpet throughout second floor and has full basement with mechanicals and newly landscape rear yard. HOA fees incudes: All Ground Fee, Common Area Maintenance, Exterior Building Maintenance, Lawn Maintenance, Sewer, Trash

| rasn                                                    |                                       |                                                     |                             |
|---------------------------------------------------------|---------------------------------------|-----------------------------------------------------|-----------------------------|
| PROPERTY DETAILS                                        |                                       |                                                     |                             |
| UnitFeatures<br>Wall To Wall Carpet<br>Laminate Fooring | ParkingGarage<br>Assigned Parking     | OtherRooms<br>Living Room<br>Kitchen<br>Dining Area | AppliancesIncluded<br>Range |
| Heating<br>Gas Natural<br>Forced Air                    | Cooling<br>Central Air<br>Ceiling Fan | HotWater<br>Gas                                     | Water<br>Public             |