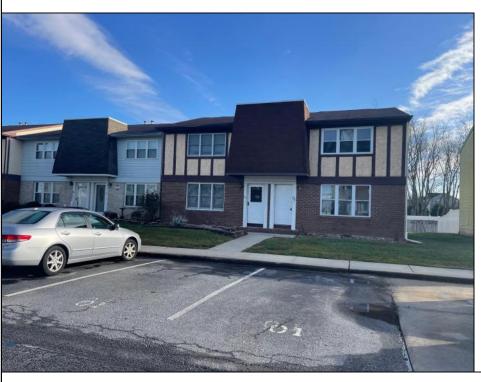

## **COMMENTS**

Corner unit that features 3-bedroom, 1.5-bath and is located in the Pheasant Run Condominiums in Vineland. This unit has open floor plan, dining area, granite countertop kitchen with peninsula, new LVP flooring on the first floor, new carpet throughout second floor and has full basement with mechanicals and newly landscape rear yard. HOA fees incudes: All Ground Fee, Common Area Maintenance, Exterior Building Maintenance, Lawn Maintenance, Sewer, Trash