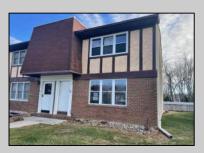

## **COMMENTS**

Corner unit that features 3-bedroom, 1.5-bath and is located in the Pheasant Run Condominiums in Vineland. This unit has open floor plan, dining area, granite countertop kitchen with peninsula, new LVP flooring on the first floor, new carpet throughout second floor and has full basement with mechanicals and newly landscape rear yard. HOA fees incudes: All Ground Fee, Common Area Maintenance, Exterior Building Maintenance, Lawn Maintenance, Sewer, Trash